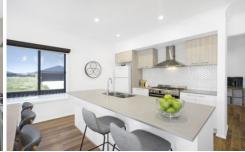

## 62 Dairymans Way Bonshaw VIC

This beautifully appointed family home built by renowned builders J.G.King features four bedrooms with all the upgrades and a great floorplan. The kitchen, meals and living are open plan and very spacious. The chef kitchen has plenty of cupboard space with stunning stone benches and quality appliances. The master bedroom has large walk in robe and quality double vanity ensuite with shower and toilet, with all of the other well sized bedrooms having built in robes. There is also a further rumpus room ideal for a kids playroom or home office. The family bathroom has a freestanding large bath and separate shower while there is also a full laundry with direct access to outside. Other features include landscaped gardens, central heating and cooling throughout. Step outside to your very private north facing alfresco area with plenty of room for the kids and pets t ...