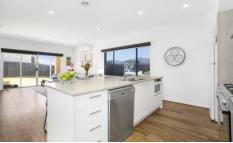

## 62 Dairymans Way Bonshaw VIC

This beautifully appointed family home built by renowned builders J.G.King features four bedrooms with all the upgrades and a great floorplan. The kitchen, meals and living are open plan and very spacious. The chef kitchen has plenty of cupboard space with stunning stone benches and quality appliances. The master bedroom has large walk in robe and quality double vanity ensuite with shower and toilet, with all of the other well sized bedrooms having built in robes. There is also a further rumpus room ideal for a kids playroom or home office. The family bathroom has a freestanding large bath and separate shower while there is also a full laundry with direct access to outside. Other features include landscaped gardens, central heating and cooling throughout. Step outside to your very private north facing alfresco area with plenty of room for the kids and pets t ...