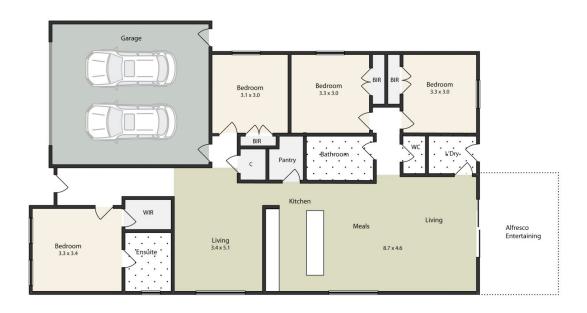

## 62 Dairymans Way Bonshaw VIC

This beautifully appointed family home built by renowned builders J.G.King features four bedrooms with all the upgrades and a great floorplan. The kitchen, meals and living are open plan and very spacious. The chef kitchen has plenty of cupboard space with stunning stone benches and quality appliances. The master bedroom has large walk in robe and quality double vanity ensuite with shower and toilet, with all of the other well sized bedrooms having built in robes. There is also a further rumpus room ideal for a kids playroom or home office. The family bathroom has a freestanding large bath and separate shower while there is also a full laundry with direct access to outside. Other features include landscaped gardens, central heating and cooling throughout. Step outside to your very private north facing alfresco area with plenty of room for the kids and pets t ...

## 62 Dairyman Way Bonshaw

This plan is for illustrative purposes only, floor plan proportions and scale are approximate. Plan prepared by PLP Ballarat © 2021 for Ballarat Real Estate.

Contact: Jay Kalorgorakis 0430200663