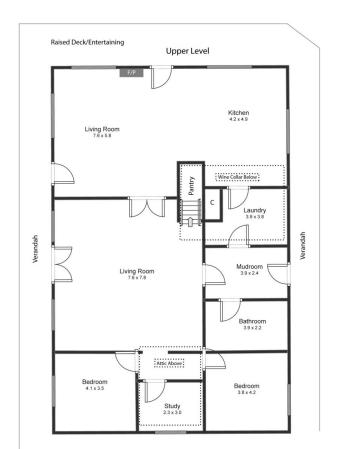

## 44 Bullock Creek Drive Sulky VIC

Located in the incredibly tightly held and privately located township of Sulky, around 10 minutes from Ballarat and 6 minutes to the Creswick township, we offer to you this beautiful bespoke five-bedroom mudbrick home, crafted using the local properties timbers, set on approx. 20 acres of prime land. The home sits on 2 levels with one featuring three bedrooms and multiple living areas. The bottom level contains 2 bedrooms and a generous living area suitable for the largest of families. Heating and cooling are taken care of with two split systems and a large wood combustion fire. The large open plan kitchen with updated appliances and original wood combustion oven is perfect for the home chef. The sundrenched meals and living space features huge exposed high timber ceilings, and leads out to a large decked entertaining area with amazing views of your very own ...

## 44 Bullock Creek Rd Sulky

This plan is for illustrative purposes only, floor plan proportions and scale are approximate. Plan prepared by PLP Ballarat © 2022 for Ballarat Real Estate.

Contact: Jay Kalorgorakis 0430200663