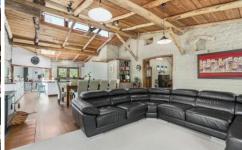

## 44 Bullock Creek Drive Sulky VIC

Located in the incredibly tightly held and privately located township of Sulky, around 10 minutes from Ballarat and 6 minutes to the Creswick township, we offer to you this beautiful bespoke five-bedroom mudbrick home, crafted using the local properties timbers, set on approx. 20 acres of prime land. The home sits on 2 levels with one featuring three bedrooms and multiple living areas. The bottom level contains 2 bedrooms and a generous living area suitable for the largest of families. Heating and cooling are taken care of with two split systems and a large wood combustion fire. The large open plan kitchen with updated appliances and original wood combustion oven is perfect for the home chef. The sundrenched meals and living space features huge exposed high timber ceilings, and leads out to a large decked entertaining area with amazing views of your very own ...