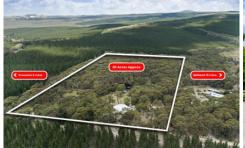

## 44 Bullock Creek Drive Sulky VIC

Located in the incredibly tightly held and privately located township of Sulky, around 10 minutes from Ballarat and 6 minutes to the Creswick township, we offer to you this beautiful bespoke five-bedroom mudbrick home, crafted using the local properties timbers, set on approx. 20 acres of prime land. The home sits on 2 levels with one featuring three bedrooms and multiple living areas. The bottom level contains 2 bedrooms and a generous living area suitable for the largest of families. Heating and cooling are taken care of with two split systems and a large wood combustion fire. The large open plan kitchen with updated appliances and original wood combustion oven is perfect for the home chef. The sundrenched meals and living space features huge exposed high timber ceilings, and leads out to a large decked entertaining area with amazing views of your very own ...

5 📭 1 🔓 4 🗬

Land Size: 20 Acres

View : https://www.ballaratrealestate.com.au/sale/v

ic/ballarat-western-district/sulky/residential/h

ouse/6850179

Jay Kalogerakis 03 53312233 0430200663