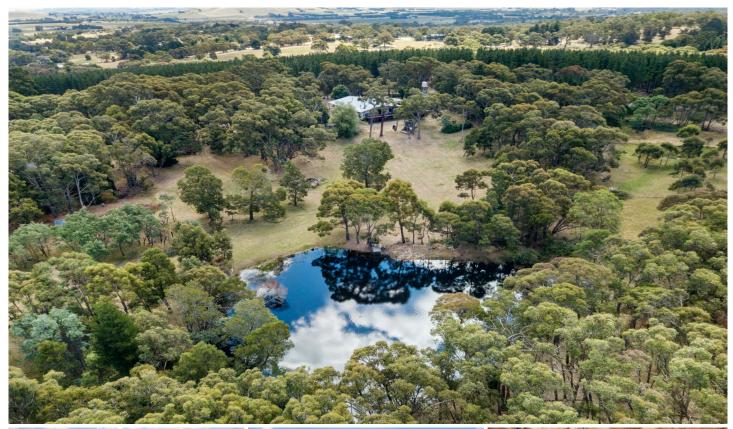

## 44 Bullock Creek Drive Sulky VIC

Located in the incredibly tightly held and privately located township of Sulky, around 10 minutes from Ballarat and 6 minutes to the Creswick township, we offer to you this beautiful bespoke five-bedroom mudbrick home, crafted using the local properties timbers, set on approx. 20 acres of prime land. The home sits on 2 levels with one featuring three bedrooms and multiple living areas. The bottom level contains 2 bedrooms and a generous living area suitable for the largest of families. Heating and cooling are taken care of with two split systems and a large wood combustion fire. The large open plan kitchen with updated appliances and original wood combustion oven is perfect for the home chef. The sundrenched meals and living space features huge exposed high timber ceilings, and leads out to a large decked entertaining area with amazing views of your very own ...