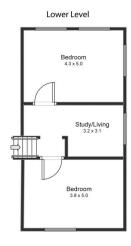

## 44 Bullock Creek Drive Sulky VIC

Located in the incredibly tightly held and privately located township of Sulky, around 10 minutes from Ballarat and 6 minutes to the Creswick township, we offer to you this beautiful bespoke five-bedroom mudbrick home, crafted using the local properties timbers, set on approx. 20 acres of prime land. The home sits on 2 levels with one featuring three bedrooms and multiple living areas. The bottom level contains 2 bedrooms and a generous living area suitable for the largest of families. Heating and cooling are taken care of with two split systems and a large wood combustion fire. The large open plan kitchen with updated appliances and original wood combustion oven is perfect for the home chef. The sundrenched meals and living space features huge exposed high timber ceilings, and leads out to a large decked entertaining area with amazing views of your very own ...

## 44 Bullock Creek Rd Sulky

This plan is for illustrative purposes only, floor plan proportions and scale are approximate. Plan prepared by PLP Ballarat © 2022 for Ballarat Real Estate.

Contact: Jay Kalorgorakis 0430200663