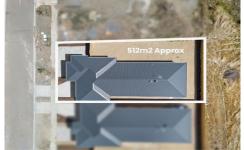

4 🕒 2 📛 2 👄

**Price** : \$ 585,000 **Land Size** : 512 sqm

View: https://www.ballaratrealestate.com.au/sale/v

ic/ballarat-western-district/bonshaw/resident

ial/house/6850183

Jay Kalogerakis 03 53312233 0430200663

## 50 Dante Crescent Bonshaw

This plan is for illustrative purposes only, floor plan proportions and scale are approximate. Plan prepared by PLP Ballarat © 2022 for Ballarat Real Estate.

Contact: Jay Kalorgorakis 0430200663