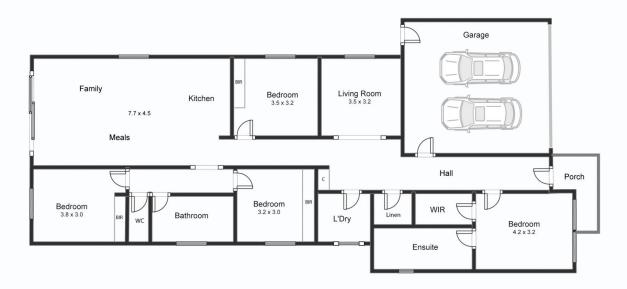

## **50 Dante Crescent Bonshaw VIC**

This beautifully appointed home would suit the family or investor, built by local builders. Featuring four bedrooms with all the upgrades including 2.7m high ceilings and a great floorplan. The kitchen, meals and living are open plan and very spacious. The kitchen has plenty of cupboard space with stunning stone benches and quality appliances. The master bedroom has a large walk-in robe and quality ensuite with double vanity and oversized walking shower, while all of the other good-sized bedrooms have built in robes. There is also a further rumpus room ideal for a kid's playroom or home office. The family bathroom has a large bath and separate shower while there is also a laundry with plenty of storage and direct access to outside. Other features include landscaped gardens, central heating and split system air conditioning. Step outside to your private yard ...

## 50 Dante Crescent Bonshaw

This plan is for illustrative purposes only, floor plan proportions and scale are approximate. Plan prepared by PLP Ballarat © 2022 for Ballarat Real Estate.

Contact: Jay Kalorgorakis 0430200663