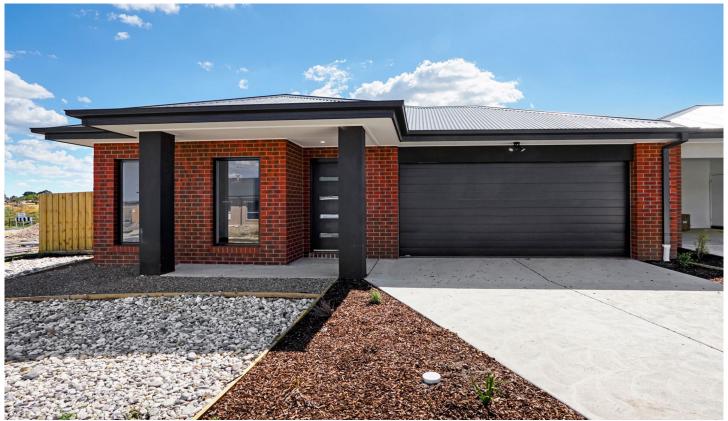

## **50 Dante Crescent Bonshaw VIC**

This beautifully appointed home would suit the family or investor, built by local builders. Featuring four bedrooms with all the upgrades including 2.7m high ceilings and a great floorplan. The kitchen, meals and living are open plan and very spacious. The kitchen has plenty of cupboard space with stunning stone benches and quality appliances. The master bedroom has a large walk-in robe and quality ensuite with double vanity and oversized walking shower, while all of the other good-sized bedrooms have built in robes. There is also a further rumpus room ideal for a kid's playroom or home office. The family bathroom has a large bath and separate shower while there is also a laundry with plenty of storage and direct access to outside. Other features include landscaped gardens, central heating and split system air conditioning. Step outside to your private yard ...

4 🕒 2 📛 2 👄

**Price** : \$ 585,000 **Land Size** : 512 sqm

View: https://www.ballaratrealestate.com.au/sale/v

ic/ballarat-western-district/bonshaw/resident

ial/house/6850183

Jay Kalogerakis 03 53312233 0430200663