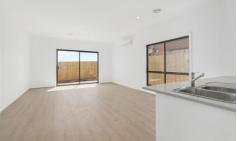

## **50 Dante Crescent Bonshaw VIC**

This beautifully appointed home would suit the family or investor, built by local builders. Featuring four bedrooms with all the upgrades including 2.7m high ceilings and a great floorplan. The kitchen, meals and living are open plan and very spacious. The kitchen has plenty of cupboard space with stunning stone benches and quality appliances. The master bedroom has a large walk-in robe and quality ensuite with double vanity and oversized walking shower, while all of the other good-sized bedrooms have built in robes. There is also a further rumpus room ideal for a kid's playroom or home office. The family bathroom has a large bath and separate shower while there is also a laundry with plenty of storage and direct access to outside. Other features include landscaped gardens, central heating and split system air conditioning. Step outside to your private yard ...