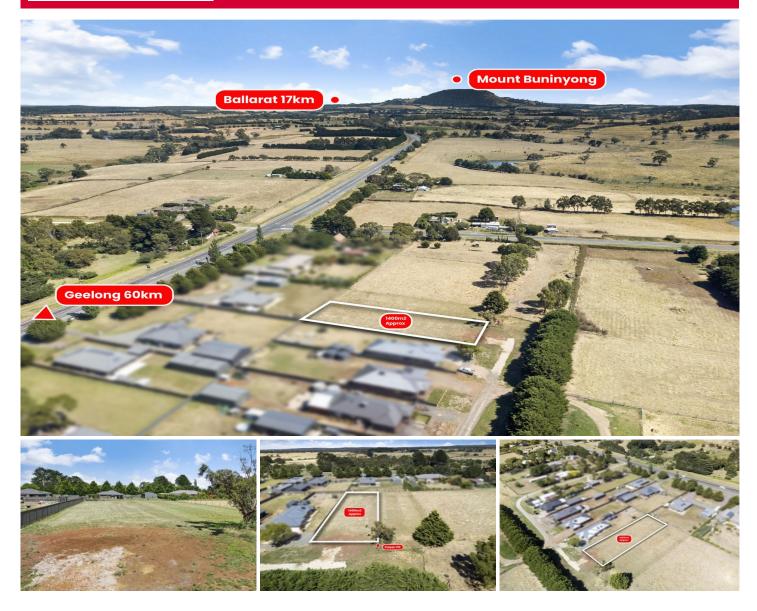

## 16 Cathcart Street Clarendon VIC

Located in the tightly held township of Clarendon, only minutes from Buninyong and approximately 23 minutes from Ballarat is this rare residential block of land. Extensive work has been completed on this block so it is ready for you to build your dream home (STCA). This very generous 1400sqm approx. parcel of land has soil test reports completed with the ability to use 3 phase power and new colour bond fencing installed on one side. Please contact exclusive listing agent Jay 0430 200 663 today for more information as this will not last.

**Price** : \$ 350,000 **Land Size** : 1400 sqm

View : https://www.ballaratrealestate.com.au/sale/v ic/ballarat-western-district/clarendon/residen

tial/land/6860225

Jay Kalogerakis 03 53312233 0430200663