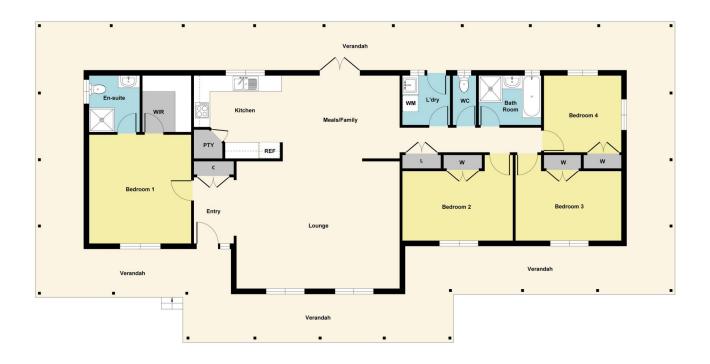

## 530 Wilsons Road Haddon VIC

Situated in the guiet and popular Haddon area, close to the acclaimed Haddon Primary and only a short drive to the Delacombe Town Centre and Smythesdale township is this hard-to-find affordable lifestyle opportunity set on over 5 acres (approx). This well fenced home has everything you want in a lifestyle property with 2 dams, extensive shedding including concrete and power and high bay shedding perfect for caravan or boat storage. The home comprises of four bedrooms, the master with walk in and ensuite while there is a central kitchen meal and living space that open plan and wood heated with the addition of a large split system for extra heating and cooling. Added features include hard wood timber floors, large 18 panel solar system to keep the bills down year-round and both town water and tank water, the home also boasts double glazed windows. This propert ...