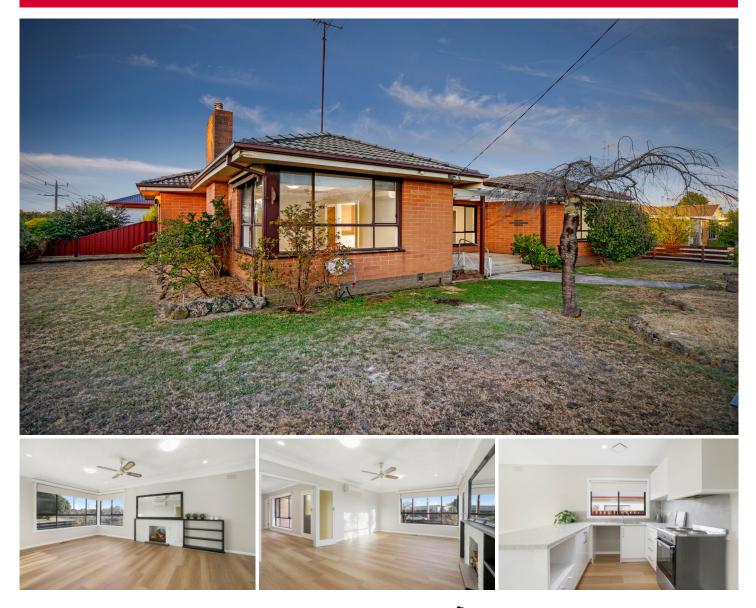

## **338 Forest Street Wendouree VIC**

This renovated brick home enjoys an enviable position close to Ballarat Grammar, Lake Wendouree, Stockland Wendouree and Wendouree Train Station. The location is fast becoming one of Ballarat's most sought after due to a great lifestyle for owner occupiers and attractive returns for investors. This house sits on a corner block with plenty of access for cars, space for an extension or further development (STCA). The kitchen has been fully renovated with quality joinery and new oven and cook top. There is plenty of storage as well as an attached meals area. The lounge is separate with an abundance of space and natural light. All three bedrooms are generous and have built in robes. The family bathroom has separate shower and bath while there is also a full laundry. Other features include new hybrid floor coverings, fresh paint, gas central heating, split system ...