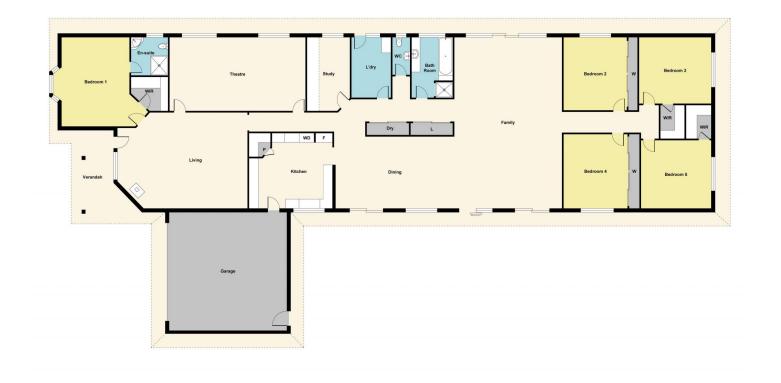

## 7 Ashbourne Court Alfredton VIC

Situated in a quiet court of old Alfredton is this astonishingly large home boasting close proximity to both Alfredton Primary, St Thomas More School and zoned Ballarat High School and the bonus of easy access to the Lucas town centre. This large allotment of 1425m2 approx. has vast shedding, rare sealed side access for caravans, boats or any toy you desire with a further 11SQM outdoor undercover entertainment area that could double as additional car accommodation with the added bonus of fire pit area and side yard for the kids or pets to play. The home comprises of five large bedrooms with built in robes, the impressive master bedroom has walk in robe, ensuite and is large enough to double as a parent's retreat. The home features multiple living zones and theatre room this home simply must be inspected to be appreciated. The flexible floor plan has addition ...