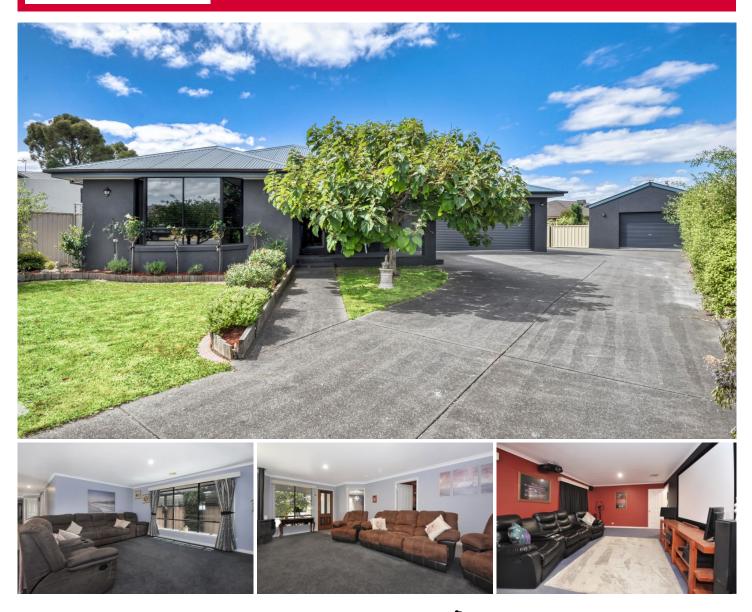

## 7 Ashbourne Court Alfredton VIC

Situated in a quiet court of old Alfredton is this astonishingly large home boasting close proximity to both Alfredton Primary, St Thomas More School and zoned Ballarat High School and the bonus of easy access to the Lucas town centre. This large allotment of 1425m2 approx. has vast shedding, rare sealed side access for caravans, boats or any toy you desire with a further 11SQM outdoor undercover entertainment area that could double as additional car accommodation with the added bonus of fire pit area and side yard for the kids or pets to play. The home comprises of five large bedrooms with built in robes, the impressive master bedroom has walk in robe, ensuite and is large enough to double as a parent's retreat. The home features multiple living zones and theatre room this home simply must be inspected to be appreciated. The flexible floor plan has addition ...