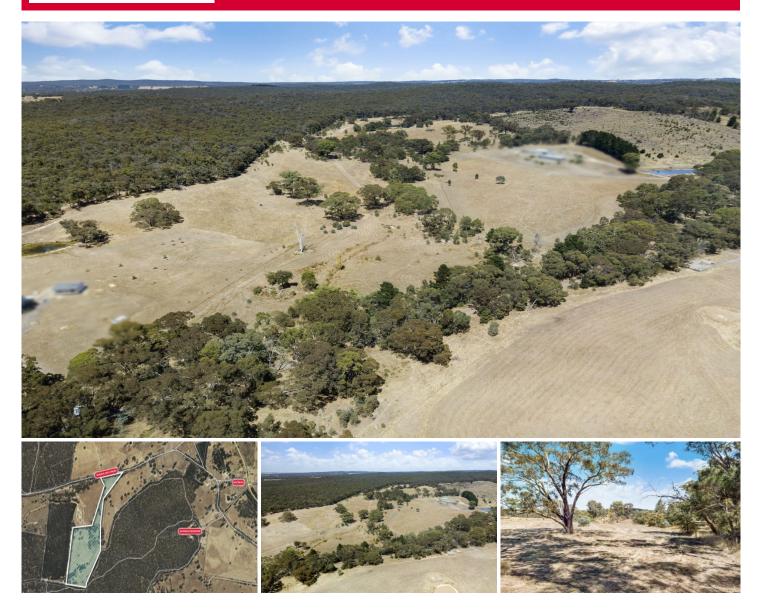

## 371 Musical Gully Road Waterloo VIC

Located less than 10 minutes drive to the highly popular Beaufort township is this private and scenic approx 38 acres of land. The land has a scattering of trees, brand new internal and external fencing, and the cross over already done, there is a large dam plus second smaller dam plus water tank and pump. The owner has already arranged for a current permit for a 3 bedroom home and will be sold as a part of the sale. Land of this size is hard to find in the area so be sure to be quick to view.

Land Size: 38 Acres

View : https://www.ballaratrealestate.com.au/sale/v

ic/ballarat-western-district/waterloo/residenti

al/land/6883753

James Waterhouse 03 53312233 0408 382 551