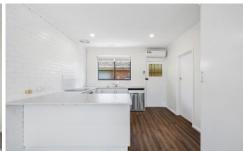

Located in a popular location, close to the Arch of Victory and within the Ballarat high School zone is this neat two-bedroom unit in a quiet street. Featuring built-in-robes, and an open plan kitchen and living area. Further features include a single carport, storage shed, a brand new split system with heating & cooling to provide year round comfort, a completely renovated kitchen with a brand new dishwasher, electric stove and oven. Each bedroom is fitted with a ceiling fan, blackout blinds and freshly painted