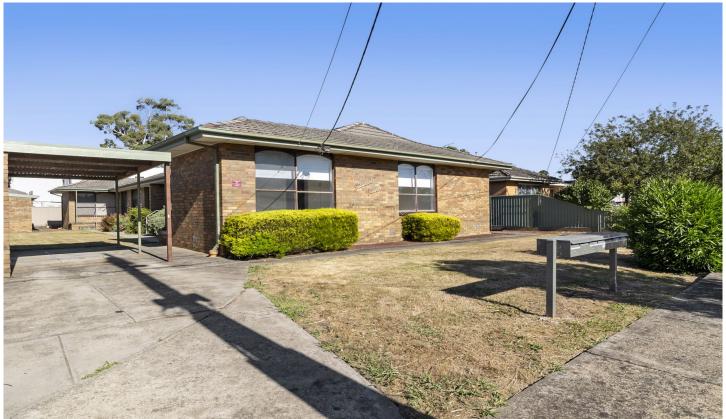

Located in a popular location, close to the Arch of Victory and within the Ballarat high School zone is this neat two-bedroom unit in a quiet street. Featuring built-in-robes, and an open plan kitchen and living area. Further features include a single carport, storage shed, a brand new split system with heating & cooling to provide year round comfort, a completely renovated kitchen with a brand new dishwasher, electric stove and oven. Each bedroom is fitted with a ceiling fan, blackout blinds and freshly painted

2 📭 1 🖺 1 🖨

Land Size: 71 sqm

View : https://www.ballaratrealestate.com.au/lease/ vic/ballarat-western-district/alfredton/residen

tial/unit/6883842

Reynaldo Rilen 03 53312233

Stacey McCorkindale 03 5331 2233