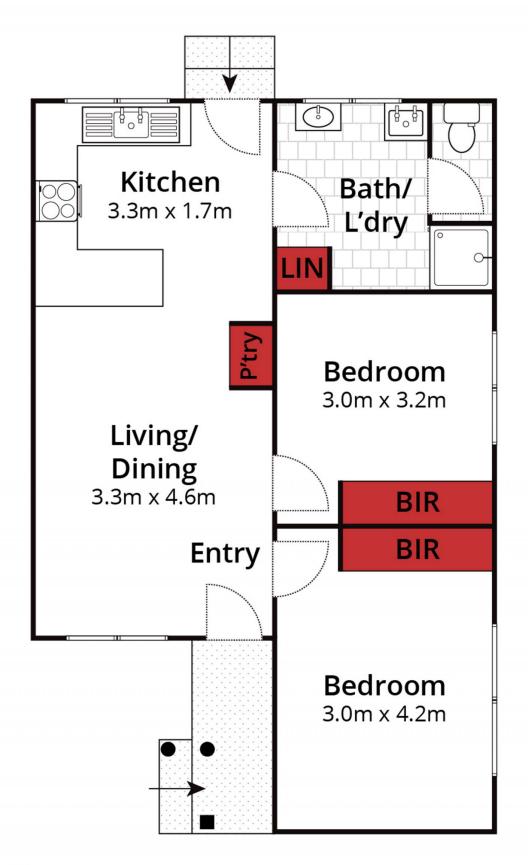

Located in a popular location, close to the Arch of Victory and within the Ballarat high School zone is this neat two-bedroom unit in a quiet street. Featuring built-in-robes, and an open plan kitchen and living area. Further features include a single carport, storage shed, a brand new split system with heating & cooling to provide year round comfort, a completely renovated kitchen with a brand new dishwasher, electric stove and oven. Each bedroom is fitted with a ceiling fan, blackout blinds and freshly painted

Approx House Area 56m² Approx Land Area 71m² Whilst bwrm.com.au has made every

Anot to ensure the accuracy of the