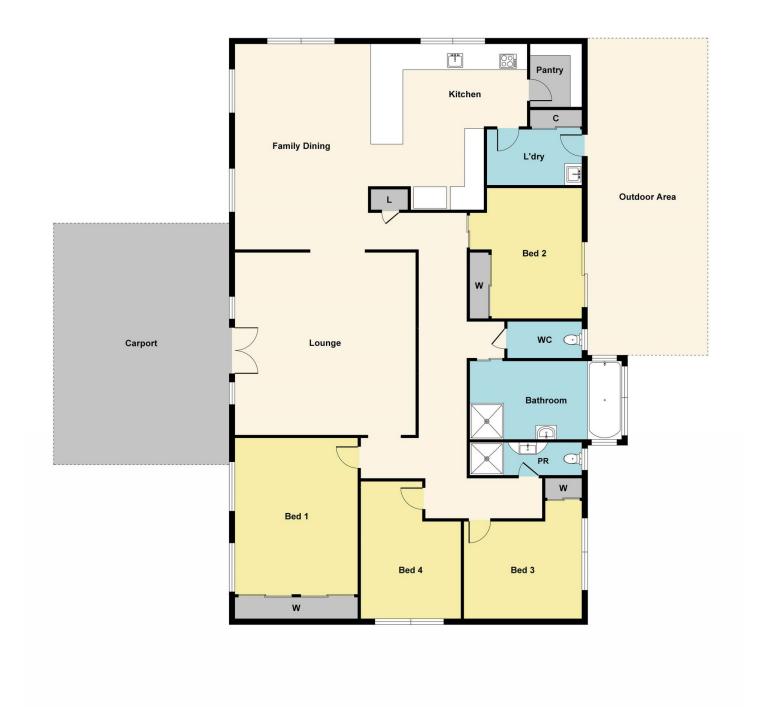

## 210 Kline Street Eureka VIC

Ideally situated on the Melbourne side of Ballarat close to shops, public transport and the Eureka Pool is this very neat four-bedroom family home or three and a study/nursery. Features of the property include two separate bathrooms, a large updated open plan kitchen and meals area, separate lounge room, spacious enclosed rear yard and a single carport at the front. Gas heating and a split-system take care of the climate needs. This home has the bonus of new carpets throughout and updated robe, this would make a great first home, investment or home to down size into. Call Blaise Newnham today on 0423 175 643 and hit the enquiry button to be kept up to date via email.