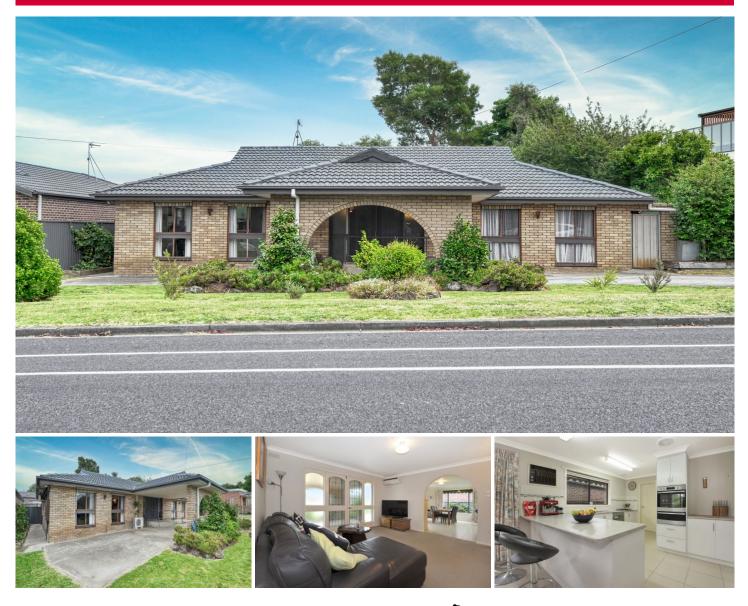

## 210 Kline Street Eureka VIC

Ideally situated on the Melbourne side of Ballarat close to shops, public transport and the Eureka Pool is this very neat four-bedroom family home or three and a study/nursery. Features of the property include two separate bathrooms, a large updated open plan kitchen and meals area, separate lounge room, spacious enclosed rear yard and a single carport at the front. Gas heating and a split-system take care of the climate needs. This home has the bonus of new carpets throughout and updated robe, this would make a great first home, investment or home to down size into. Call Blaise Newnham today on 0423 175 643 and hit the enquiry button to be kept up to date via email.