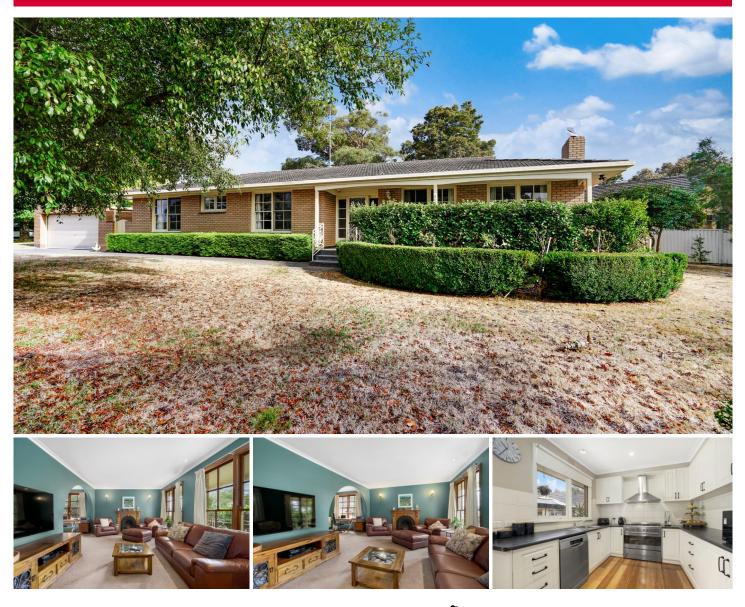

## 212 Lylia Avenue Mount Clear VIC

Situated in ever-popular Mount Clear is this spacious, beautifully presented three-bedroom brick veneer home sitting a large 834m2 approx. allotment. In close proximity to Midvale shopping strip, supermarket, walking distance to primary and secondary schools, public transport and more. The home features three good sized bedrooms with the master comprising of an ensuite and walk in robe. The updated central family bathroom with separate toilet services the other two bedrooms. On entry you are welcomed by a large front living area with a feature fire place and study nook which leads through to the open plan dining and large kitchen, incorporating 900mm Smeg oven and cooktop. Outside, the home features a generous alfresco area perfect for entertaining and a secure large rear yard. There are stunning established gardens at the front. The property boasts many fur ...

## 3 🛤 2 🚔 2 🚘

| Price     | :\$615,000 |
|-----------|------------|
| Lond Cine | . 0.0.4    |

Land Size : 834 sqm View : https://ww

: https://www.ballaratrealestate.com.au/sale/v ic/ballarat-western-district/mount-clear/resid ential/house/6895332