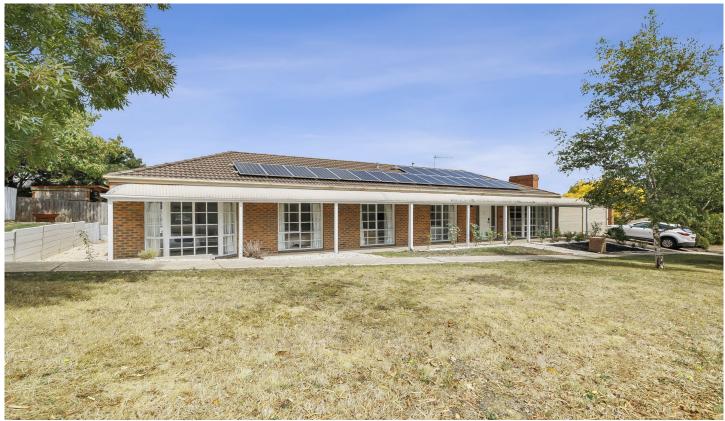

## 1 Hakea Court Mount Helen VIC

Located in the ever-popular suburb of Mount Helen within minutes to IBM, Federation University Ballarat, multiple Primary & Secondary Schools and easy access to Geelong Highway sits this updated brick home. Internally, this home features four bedrooms, the master with ensuite, movie projector and walk in robe while two of the remaining bedrooms have built in robes. The main living area is spacious and can be used as a cinema room with a bar area making it perfect for entertaining guests. The second living space is part of an open plan kitchen and dining area. The kitchen has plenty of bench and storage space as well as a walk in pantry. Externally, this property is equally as impressive with a double lock up garage and brilliant outdoor area with a spa. Other features of this home include evaporative cooling, gas central heating, brand new flooring and carpe ...

4 🗀 2 😓 2 👄

Price: \$615,000

View: https://www.ballaratrealestate.com.au/sale/vic/ba llarat-western-district/mount-helen/residential/hou

se/6896723

Lachlan Sylvia 03 53312233 0458 068 234

Approx House Area 228m²
Approx Land Area 675m²