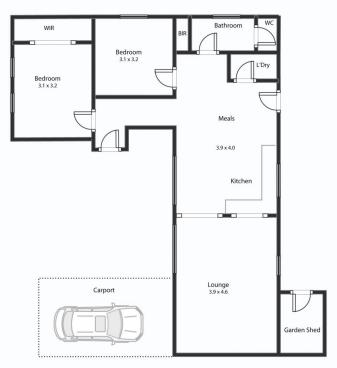

## 5/209 Leith Street Redan VIC

Situated within a quiet complex, this immaculately kept two-bedroom unit is nestled amongst other privately owned units. The grounds are beautifully maintained including a central garden rotunda. Step inside and be impressed by the space within this home. The spacious open plan kitchen and meals area leads into a large lounge room with split system air conditioner and plenty of natural light and warmth. Within this home you will find two spacious bedrooms, one of which has a walk in robe and the other with a built in robe. There is also a functional bathroom, laundry with plenty of storage space and gas central heating for Ballarat's cooler months. The private rear garden is low maintenance and offers a quiet place to sit. There is also a garden shed and single undercover carport. Conveniently located just a minute's walk to public transport and shops, this ...

## Unit 5 209 Leith St Redan

This plan is for illustrative purposes only, floor plan proportions and scale are approximate. Plan prepared by PLP Ballarat © 2022 for Ballarat Real Estate.

Contact: Lachlan Sylvia 0458068234