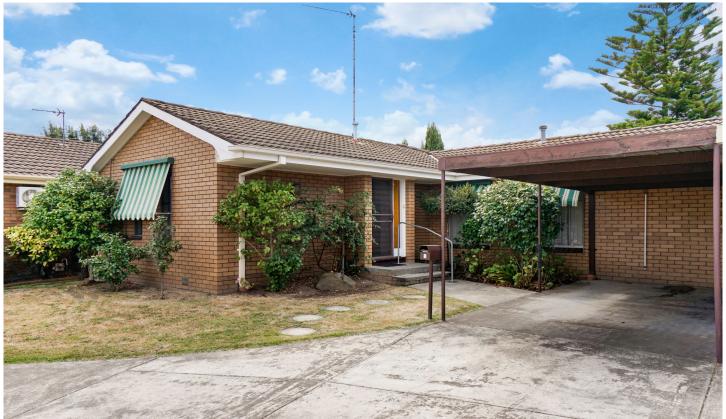

## 5/209 Leith Street Redan VIC

Situated within a quiet complex, this immaculately kept two-bedroom unit is nestled amongst other privately owned units. The grounds are beautifully maintained including a central garden rotunda. Step inside and be impressed by the space within this home. The spacious open plan kitchen and meals area leads into a large lounge room with split system air conditioner and plenty of natural light and warmth. Within this home you will find two spacious bedrooms, one of which has a walk in robe and the other with a built in robe. There is also a functional bathroom, laundry with plenty of storage space and gas central heating for Ballarat's cooler months. The private rear garden is low maintenance and offers a quiet place to sit. There is also a garden shed and single undercover carport. Conveniently located just a minute's walk to public transport and shops, this ...