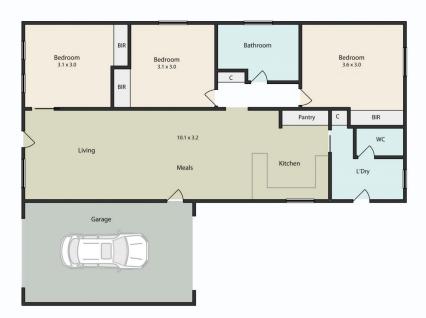

Situated in a sought-after location in Wendouree with easy access to popular schools, public transport and a short drive to the Western Hwy / Stockland Wendouree and Ballarat CBD is this 8-year-old (approx.) home. The home comprises of three good sized bedrooms all with built in robes and easy access to the centrally located bathroom and separate toilet. The home boasts a generous family room a well-appointed kitchen that has an electric oven and quality 600mm gas hot plate with the kitchen overlooking

## 38 Wattle Avenue Wendouree

This plan is for illustrative purposes only, floor plan proportions and scale are approximate. Plan prepared by PLP Ballarat © 2021 for Ballarat Real Estate.

Contact: Jay Kalorgorakis 0430200663