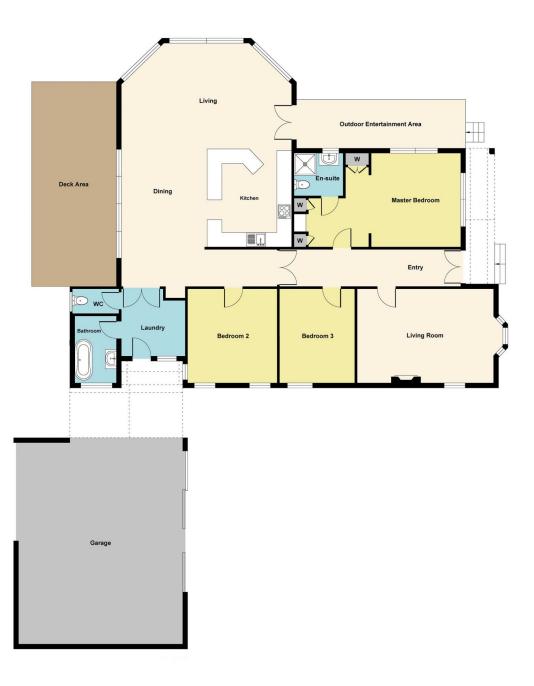

## 40 Pound Creek Road Navigators VIC

Situated in the fertile area of Navigators with a short bus ride to renowned local schools, close to the township of Buninyong and short drive into Ballarat CBD is this conveniently positioned farmlet with town water to all paddocks with the addition of tank water and 2 well positioned dams all surrounded by well-maintained fencing. The beautiful Californian bungalow comprises of three large bedrooms and two large living spaces or use the extra living as a fourth bedroom and the flexibility of an additional bungalow that could double as a 5th bedroom or separate office after renovation, the master has its very own ensuite and ample storage for his and her robes. This well-appointed home leaves nothing to be desired with 10 foot ceilings, hydronic wood heating and recently updated double glazed windows to make this home comfortable year round and the addition ...