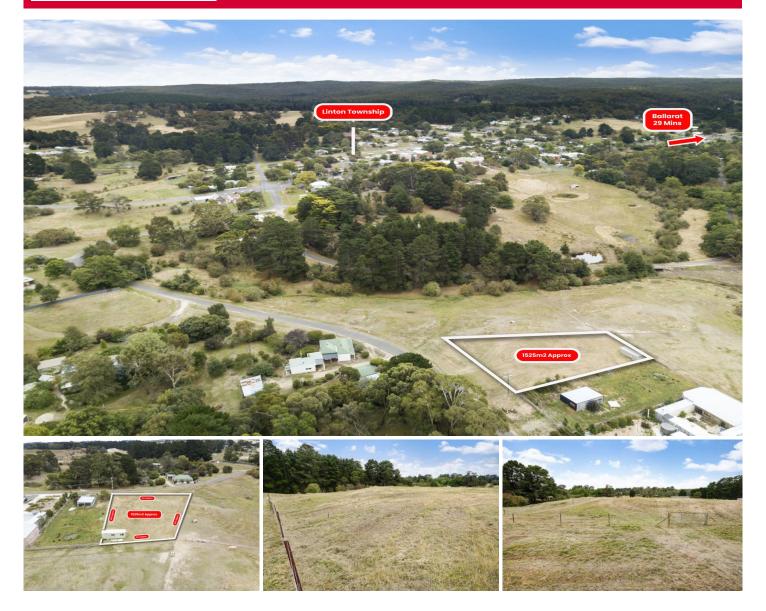

## 1/ Linton-Piggoreet Road Linton VIC

Located in the tightly held township of Linton, only minutes' walk from the beautiful township and approximately 28 minutes' drive from Ballarat is this rare residential block of land. The iconic Ballarat to Skipton Rail Trail is readily accessible, offering great lifestyle opportunities for those who enjoy local historic sites and quality time in nature. Extensive work has been completed with power box installed, water connected and favorable LCA, the site is ready for you to build your dream home (STCA). This very generous 1525 sqm approx. parcel of land has views that must be seen to appreciate with highlights including the Avenue of Honour, St Paul's Church hidden amongst a stately treescape, the Rail Trail and the seasonal Springdallah Creek. Quality farm fencing installed with lock up front gate entrance. Please contact exclusive listing agent Jay 0430 ...

**Price** : \$ 190,000 **Land Size** : 1525 sgm

View : https://www.ballaratrealestate.com.au/sale/v ic/ballarat-western-district/linton/residential/l

and/6910067

Jay Kalogerakis 03 53312233 0430200663