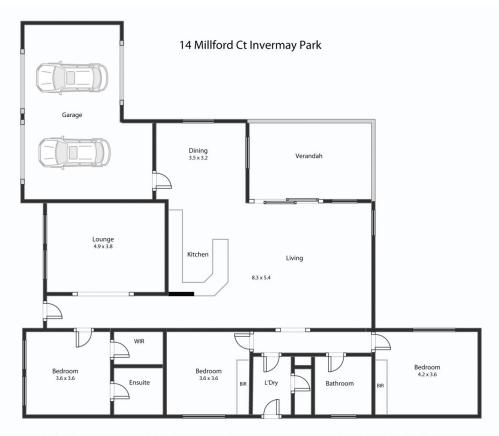

## 14 Millford Court Invermay Park VIC

Positioned in an exclusive and quiet court in Invermay Park is this beautifully maintained brick home. The location is sought after for its proximity to Midlands Golf Club, Northway Shopping Center and Ballarat CBD. The house was built by a reputable local builder and is in fantastic condition with nothing to do but move in and enjoy an excellent lifestyle. The house sits on a generous block of around 849m2 with well manicured gardens and a double garage with drive through access to the back yard. There is further storage or workshop in the garage and plenty of space for the caravan to the side. Inside the home you have a large open plan kitchen, meals and living area that opens up perfectly to your outdoor entertaining area. There is a second separate lounge room at the front of the home. The master bedroom has walk in robe and ensuite while there are two f ...

This plan is for illustrative purposes only, floor plan proportions and scale are approximate. Plan prepared by PLP Ballarat © 2022 for Ballarat Real Estate.

Contact: Dominic Morrison 0409557461