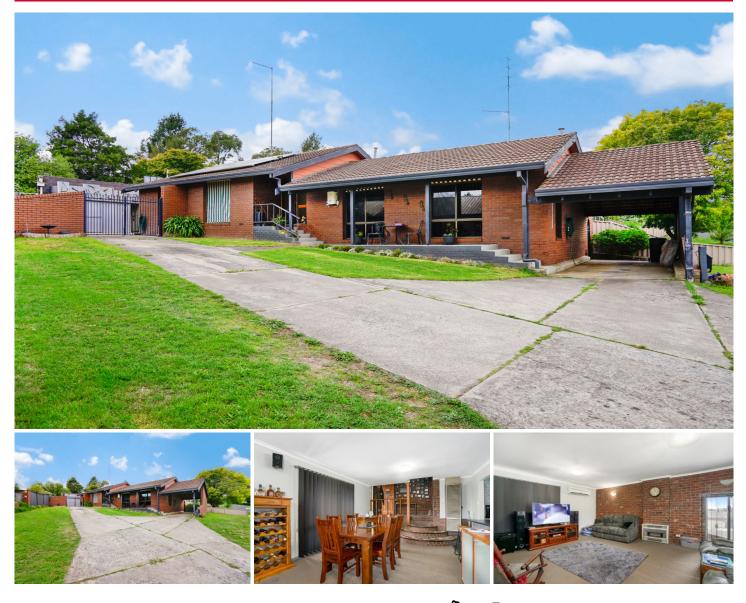

## **11 Pryor Street Mount Pleasant VIC**

Located minutes away from the Ballarat CBD, Sovereign Hill and a short stroll to the recently upgraded Mount Pleasant Reserve, is this incredibly spacious home. Internally this home is impressive with three large bedrooms all of which have built in robes. The well-appointed kitchen has plenty of cupboard and bench space making cooking a breeze. The heart of the home offers open plan kitchen, dining and a very generous lounge that enjoy plenty of natural light. The home also features a central main bathroom, gas heating, split system cooling and laundry with a drying cupboard for Ballarat's cooler months. Externally, you will find a large rear yard behind a lock up gate, solar, carport and enormous shedding perfect for a 'man-cave' or workshop. This one is sure to suit plenty of buyers and therefore be extremely popular. Contact Lachlan Sylvia for more inform ...