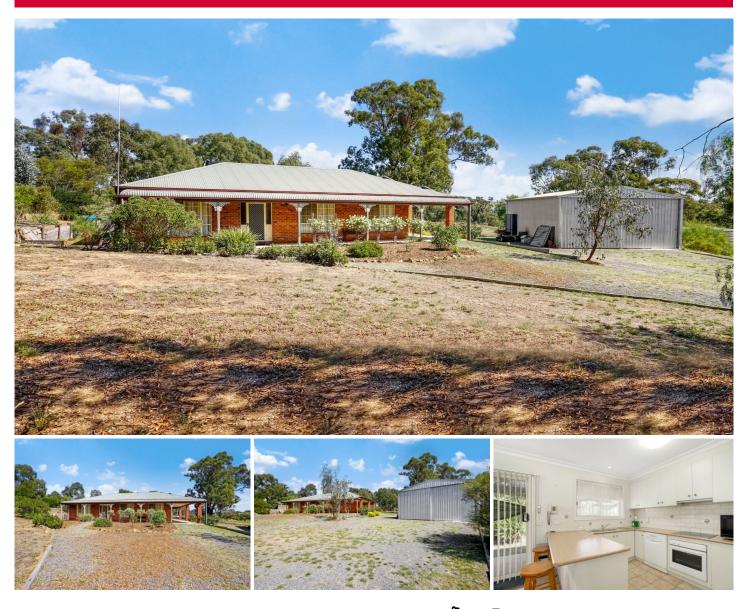

## 4 Delmenico Street Guildford VIC

This well maintained brick home is tucked away in a quiet street in the township of Guildford which is only around 77 minutes to Melbourne and around 7 minutes to Castlemaine. The historic gold mining town sits on the Loddon RIver and offers a convenient base to commute to Melbourne, Bendigo or Ballarat. The location in between Castlemaine, Daylesford and Kyneton also makes it the ideal weekender. The house consists of three good sized bedrooms all with built in robes, modern kitchen with attached meals area and a large lounge with split system. The bathroom has separate shower and bath while there is also a laundry with storage. Outside you have a huge shed with concrete floor and power as well as a double carport. There is an undercover entertaining area attached to the house as well as plenty of tank water and solar power on the roof. All of this on a spa ...