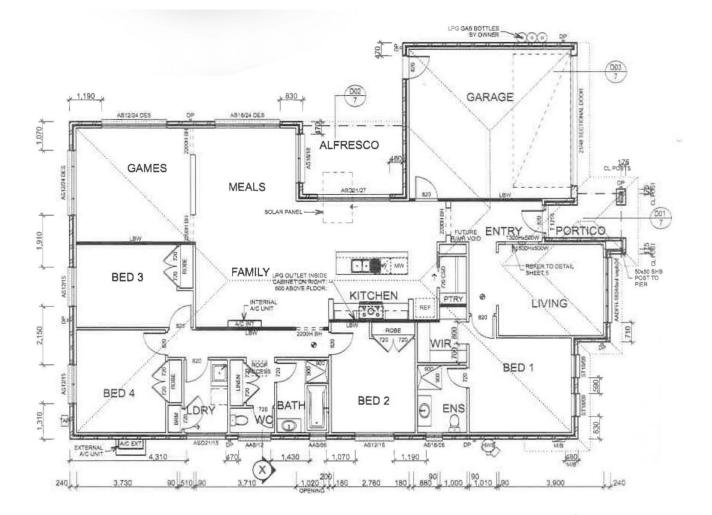

## 40 Hains Close Beaufort VIC

This home is currently being constructed by well respected local builder Dennis Family Homes and offers an opportunity to buy now and save on stamp duty. The house has been cleverly designed to sit at the side of the block and allow space for vehicles, boats or caravans to get around the side of the house to further shedding (STCA). The home will be a great size with three living zones, kitchen with large walk in pantry and meals area that flows out to an alfreso for outdoor entertaining. The master bedroom has ensuite and walk in robe while all of the other bedrooms have built in robes. The family bathroom has separate shower and bath while there is also a full laundry. Other features include direct access to a double remote garage, split system, spacious yard and much more. Contact the exclusive listing agent Dominic Morrison on 0409 557 461 to discuss, th ...