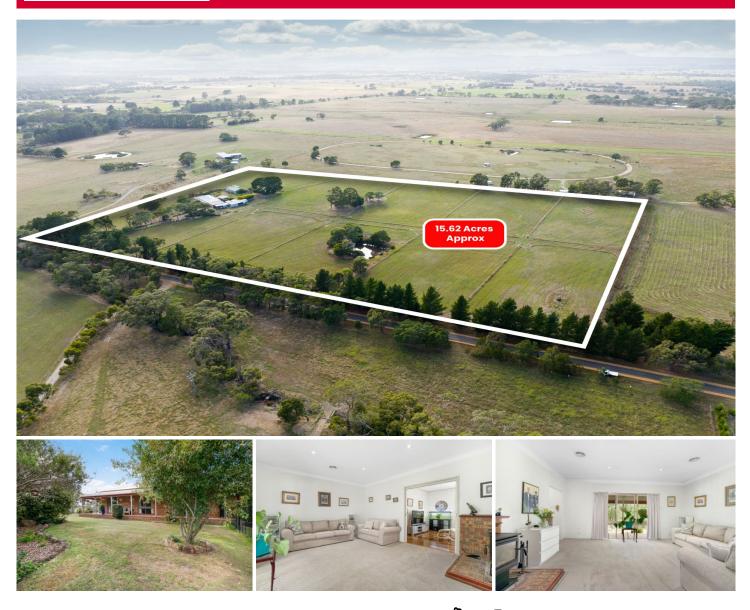

## 401 Post Office Road Ross Creek VIC

Be first to inspect this impressive and rarely found property in the Blue Chip location of Ross Creek, located just 10 minutes from Delacombe Town Centre and set on a very well drained pastured rise with 6.326HA (15.62 acres) of arable improved pastures divided into 12 paddocks. This spacious modern home offers 3 large bedrooms with walk-in robe and semi-ensuite to master plus a study or 4th bedroom at the other end of the home. The contemporary kitchen/ family/ dining area is user friendly with good cupboard space with modern appliances that flows to the lounge room which has a wood heater plus a fully ducted heat and refrigerated air-condition system that has zoned living. There is a 3rd living room off the dining area and all rooms have lovely window views to the established grounds.

## 4 🎮 1 🚔 4 🚘

| Price : \$ 1,040,00 |
|---------------------|
|---------------------|

- Land Size : 15 Acres View : https://www
  - : https://www.ballaratrealestate.com.au/sale/v ic/ballarat-western-district/ross-creek/reside ntial/house/6930225