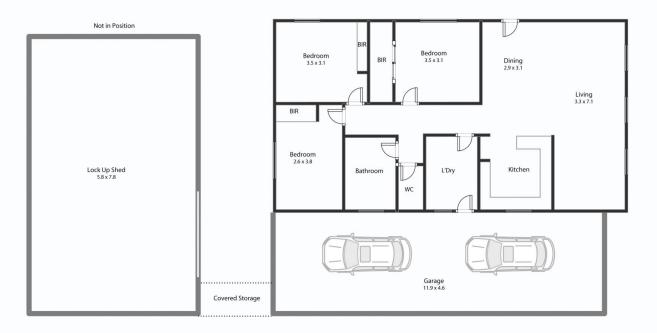

## 514 Gillies Street North Wendouree VIC

Positioned in the increasingly popular suburb of Wendouree and in close proximity to the Ballarat CBD, Lake Wendouree, Stockland Shopping Centre, Train Station and schools sits this quality brick home. Internally, this property features three bedrooms with new carpets, all of which are spacious with built in robes, a large lounge area which enjoys plenty of natural light, open plan dining and kitchen area with a generous amount of cupboard and bench space. Down the hall you will find the beautifully updated main bathroom with vanity, shower and free-standing bath as well as a laundry with plenty of cupboard space and separate toilet. Externally this property is equally impressive on a generous allotment OF 620 SQM approx. with a large private enclosed yard thanks to the lock up remote electric gates and featuring a large double lock up garage at rear. Other ...

## 514 Gillies St Nth Wendouree

This plan is for illustrative purposes only, floor plan proportions and scale are approximate. Plan prepared by PLP Ballarat © 2022 for Ballarat Real Estate.

Contact: Jay Kalorgorakis 0430200663