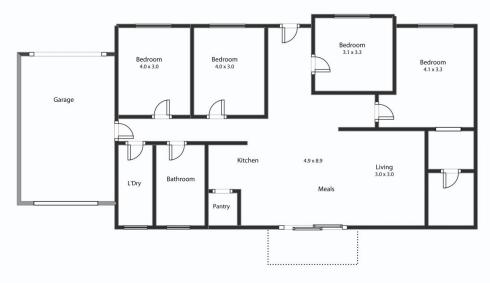

## 1 Baudinette Drive Sebastopol VIC

Located close to the popular Delacombe Town Centre, parks and childcare facilities is this modern executive style home. Set on a corner allotment the home features four spacious bedrooms; the master with walk in robe and ensuite, gas central heating throughout, a sun-drenched open plan kitchen, meals and living space and a central family bathroom. Outside, the home offers a low maintenance yard with undercover alfresco area and a double lock up garage with direct internal access and roller door access to the back yard. Currently leased at \$350 p/w on a periodic term makes this property a great addition to your portfolio or owner occupier with vacant possession available. Be quick to inspect this one!

## 1 Baudinette Drv Sebastapol

This plan is for illustrative purposes only, floor plan proportions and scale are approximate. Plan prepared by PLP Ballarat © 2022 for Ballarat Real Estate.

 David Morrison
 0438 342 227