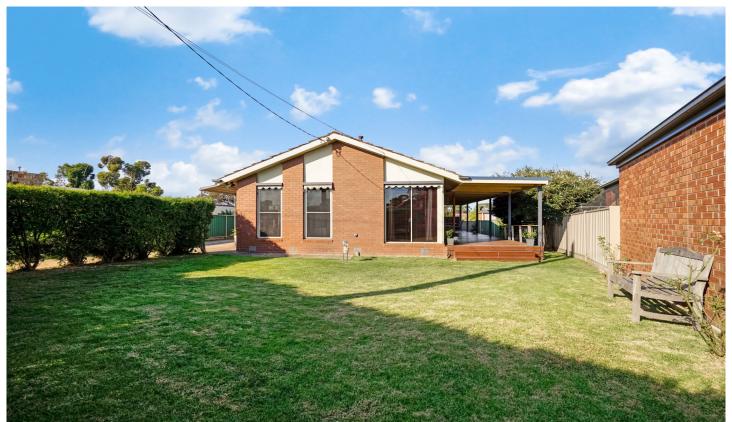

## 3a Rowlands Street Sebastopol VIC

Located in a highly sought after area of Sebastopol, close to popular shopping strips and within walking distance to Phoenix College, this home is sure to impress. Offering ample room for the kids to play and plenty of room to entertain, this home is very private with a mature hedge at the front. Step inside the fully updated home serviced by a Rinnai gas heater and air-conditioner to find 3 bedrooms all with built in robes, an updated bathroom, separate laundry and fully equipped kitchen which adjoins the open plan meals and living area. The open living zone leads out to an incredibly large undercover deck with plenty of room to entertain all year round. The home comes complete with a garden shed and attached double carport. This is a great opportunity to purchase a well located home with the bonus of plenty of public transport on your door step and Ballar ...