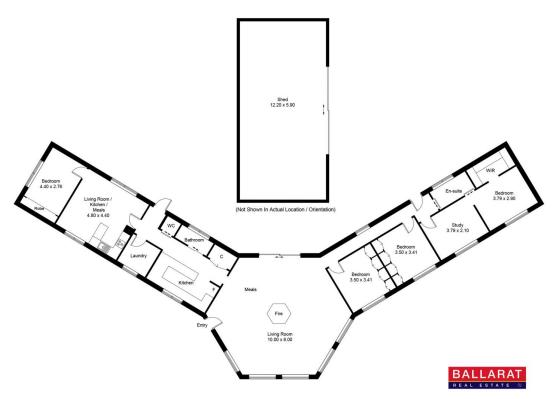

## 81 Cummins Road, Mount Rowan

This plan is for layout guidance only. Not drawn to scale unless stated. Windows and door openings are approximate. Whilst every care is taken in the preparation of this plan, please check all dimensions, shapes and compass bearings before making any decisions reliant upon them. (ID789138)