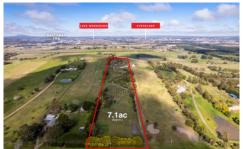

4 🗀 2 🖶 4 👄

**Price** : \$ 1,450,000 **Land Size** : 28696 sqm

View : https://www.ballaratrealestate.com.au/sale/v

ic/ballarat-western-district/mount-rowan/resi

dential/house/6933111

Jo Thornton 03 53312233 0409356478