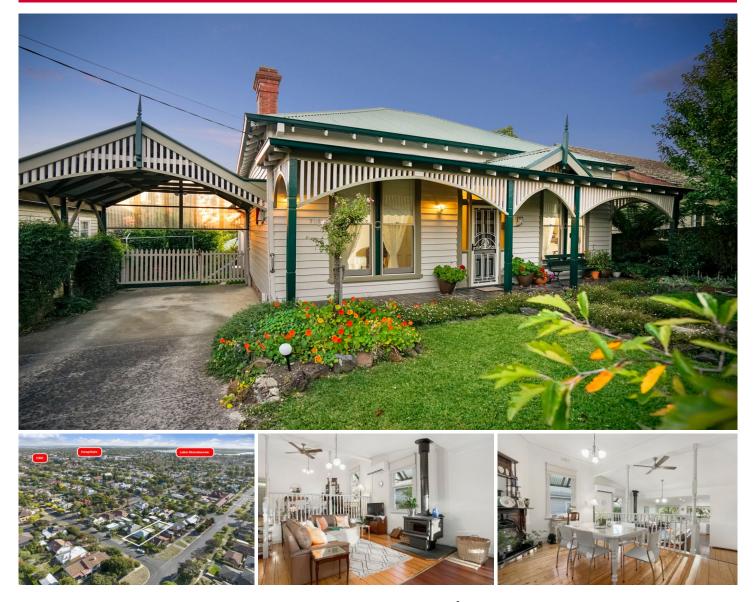

705 Neill Street Soldiers Hill VIC

Located on a generous elevated block of around 633m2 (approx.) is this attractive period home with single carport at the front and a double remote garage and workshop via rear lane access. The position in one of Ballarat's most prestigious streets is so convenient for its proximity to Ballarat Train Station, schools and CBD. The house has a commanding street presence with a historic facade featuring intricate timber work and large windows . The features continue inside with polished floorboards, fireplaces and high ceilings throughout. There are three bedrooms, master with ensuite and built in robe. The main bathroom has a large corner bath and separate shower. The kitchen, meals and living are open plan and versatile while flowing perfectly out to an incredible undercover deck which enjoys views as far as Lake Wendouree. The house is serviced by gas central ...

## 3 🛤 2 🚔 3 🚘

View

Land Size : 633 sqm

: https://www.ballaratrealestate.com.au/sale/v ic/ballarat-western-district/soldiers-hill/reside ntial/house/6939716

Dominic Morrison 5331 2233 0409 557 461