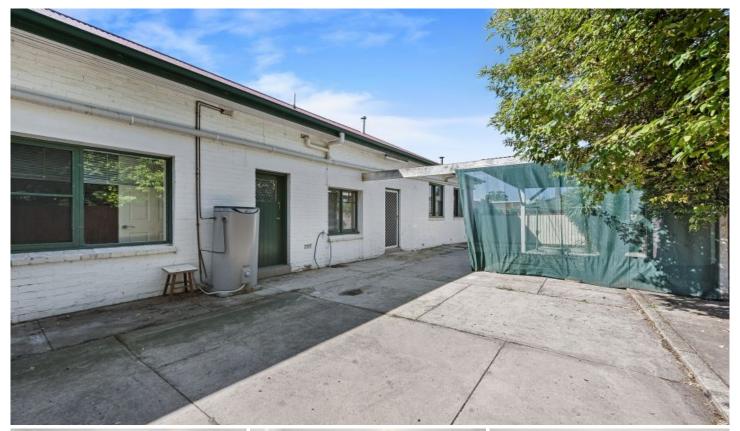

Located in the highly sought-after suburb of Lake Wendouree area sits this well kept spacious two bedroom unit. Close proximity to CBD, medical centers, popular cafes, supermarkets, Stockland shopping center, Mars sporting stadium and the ever popular Lake Wendouree.

This unit features two spacious bedrooms with built in robes, one of the bedrooms has a custom built in robe extends floor to ceiling for ample storages. The large

2 🕒 1 📛 1 🚘

**View**: https://www.ballaratrealestate.com.au/lease/vic/b allarat-western-district/ballarat-central/residential/unit/6942982