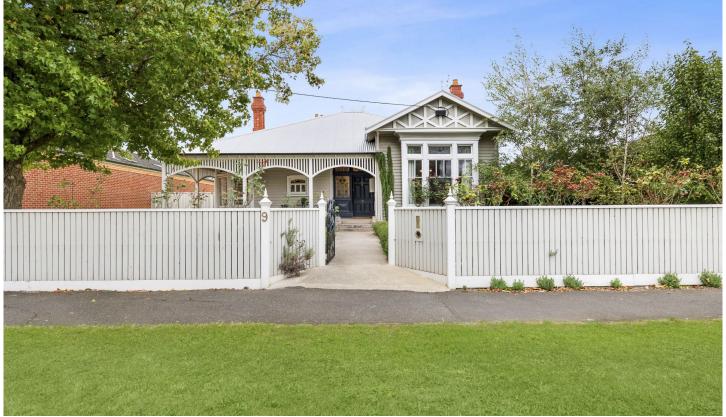

## 9 Ascot Street South Ballarat Central VIC

Set on 1023m2 (approx.) allotment with rear lane access in the heart of Ballarat this home is such a rare property filled charm, character and an abundance of options. The grand weatherboard home sits proudly at the front of the block with a lovely verandah surrounding the front, and a side driveway with access to the backyard area which provides ample off-street parking. The light-filled entry welcomes you immediately giving a real sense of warmth with neutral tones, stunning polished floorboards and carpet, and soaring 10ft ceilings with intricate detailing are throughout this beautiful home. There are two oversized rooms at the front of the property that could easily function as bedrooms or perhaps one as a front formal lounge, both have robes & open fireplaces. One features a stunning bay window with seats to watch the world go by. A central bathroom wit ...