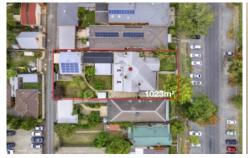

4 🕒 5 🔓 2 🖨

Land Size: 1023 sqm

View : https://www.ballaratrealestate.com.au/sale/v ic/ballarat-western-district/ballarat-central/re

sidential/house/6948444

**Damian Larkin** 03 53312233 0417 088 755

Approx House Area 292m²

Approx House Area 292m²
Approx Land Area 1043m²
5 © 5 2

Whilst bwrm.com.au has made every attempt to ensure the accuracy of the floor plan contained here, measurements are approximate and no responsibility is taken for any error, omission, or mis-statement. This plan is for illustrative purposes only.