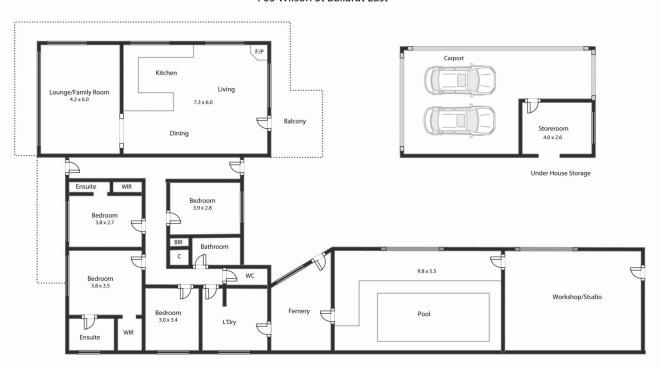

## 705 Wilson Street Ballarat East VIC

Located in the ever-popular suburb of Ballarat East within minutes to Federation University Ballarat, multiple Primary & Secondary Schools and easy access to the Melbourne FWY sits this beautifully updated brick home. Set on a large allotment of approx. 1500 m2 with stunning views you will discover multiple options that you must see to appreciate. Live in the front and build multiple townhouses at the rear (STCA) or add substantial shedding (STCA) which will be perfect for the tradesperson. Internally, this home features four generous bedrooms, the master with stunning ensuite and walk in robe. The second bedroom also features an ensuite which is perfect for the guest or teenager. The remaining bedrooms have built in robes and are serviced by the large family bathroom with separate toilet. The separate living area is spacious and has stunning views making it ...

## 705 Wilson St Ballarat East

This plan is for illustrative purposes only, floor plan proportions and scale are approximate. Plan prepared by PLP Ballarat © 2022 for Ballarat Real Estate.

Contact: Jay Kalorgorakis 0430 200 663