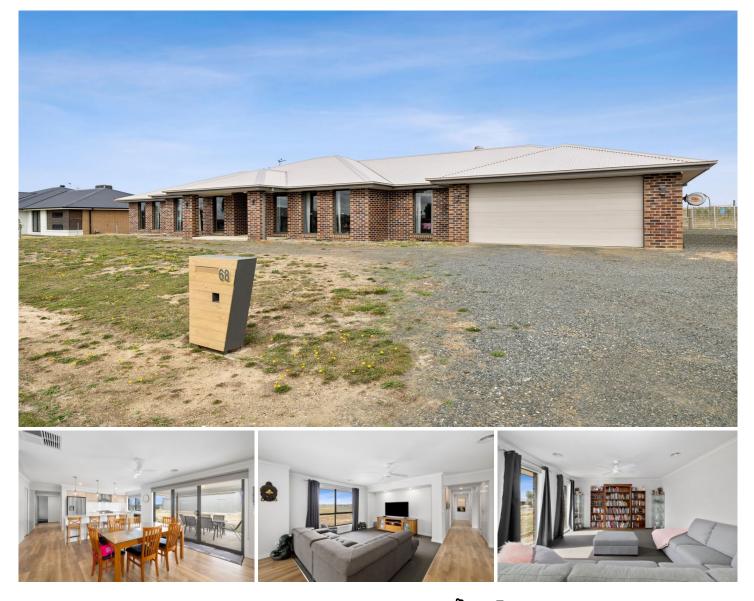

## 68 Windermere Way Cardigan VIC

Lifestyle living awaits at this newly built family home only minutes to Lucas Town Centre, quality schools, walking and riding trails and Freeway access, offering you the best of both worlds. Situated in a family friendly neighbourhood just 15 minutes from the Ballarat CBD. The home comprises a king size master suite, complete with his and hers walk in robes and double vanity in the spacious well-appointed ensuite, a further three bedrooms each with BIR, ceilings fans and TV points. With room for the whole family offering three generous sized living spaces with an additional dedicated study/office space ideal for the work from home. Enjoy open plan living with a modern kitchen showcasing quality appliances, fixtures, and fittings, 900mm gas cooking, dishwasher, ample storage, and counter space throughout and spacious walk-in-pantry. Complete with central mai ...

## 4 🛤 2 🚔 2 🚘

View

| Price | ŝ | \$<br>1 | ,200 | ,000 |
|-------|---|---------|------|------|
|       |   |         |      |      |

- Land Size : 2 Acres
  - : https://www.ballaratrealestate.com.au/sale/v ic/ballarat-western-district/cardigan/residenti al/house/6956574