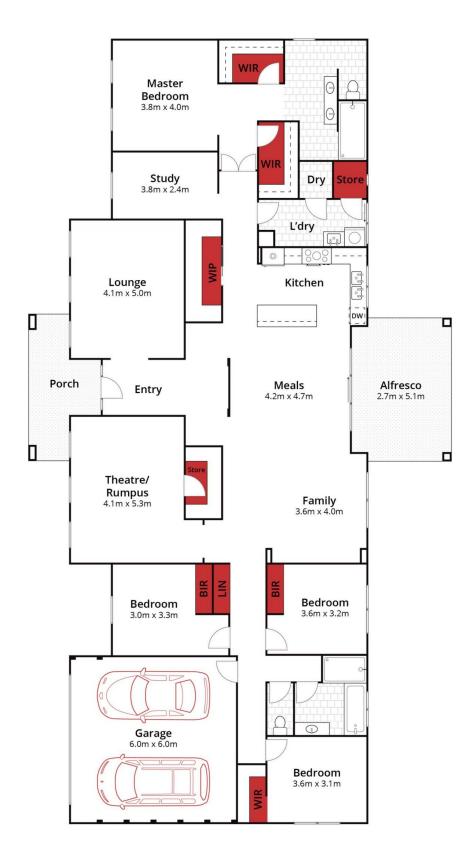

Tash Guinea 03 53312233 0439 831 058

Approx House Area 305m<sup>2</sup> Approx House Area 305m<sup>2</sup> Approx Land Area 8029m<sup>2</sup> 🛱 4 🛱 2 🛱 2 Whilst **bwrm.com.au** has made every attempt to ensure the accuracy of the floor plan contained here, measurements are approximate and no responsibility is taken for any error, omission, or mis-statement. This plan is for illustrative purposes only.