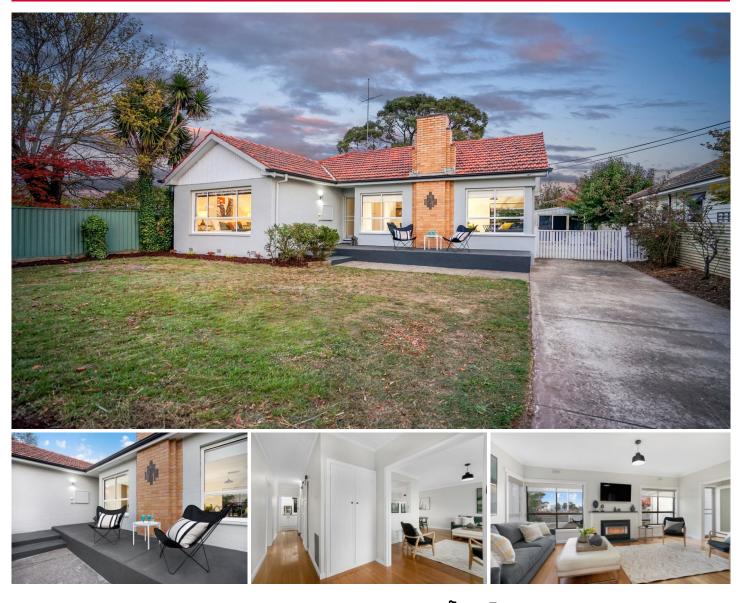

## **1 Beech Avenue Wendouree VIC**

This newly renovated three bedroom property is situated on a quiet street directly across the CE Brown Reserve and is within proximity of the iconic Lake Wendouree and bustling Howitt Street for all your shopping, medical and dining essentials. The lucky purchaser will also enjoy easy access to Mars Stadium, a dog park and schools. The North facing aspect of the property drenches the living area and main bedroom with light and natural warmth. The home has a new open kitchen with soft-closing cabinetry, large open living/meals and family room, three bedrooms all fitted with built in robes, bathroom with separate shower and bath, laundry room and secure parking. All rooms aside the laundry have gas central heating and the home has been improved with newly fitted carpet. There is also a two room bungalow at the rear of the property effectively providing a fourt ...