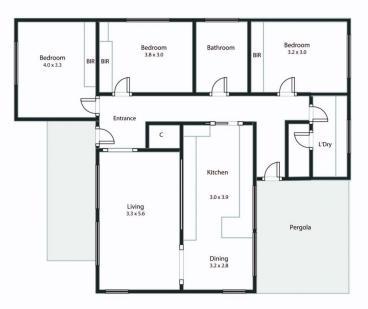

## **1 Beech Avenue Wendouree VIC**

This newly renovated three bedroom property is situated on a quiet street directly across the CE Brown Reserve and is within proximity of the iconic Lake Wendouree and bustling Howitt Street for all your shopping, medical and dining essentials. The lucky purchaser will also enjoy easy access to Mars Stadium, a dog park and schools. The North facing aspect of the property drenches the living area and main bedroom with light and natural warmth. The home has a new open kitchen with soft-closing cabinetry, large open living/meals and family room, three bedrooms all fitted with built in robes, bathroom with separate shower and bath, laundry room and secure parking. All rooms aside the laundry have gas central heating and the home has been improved with newly fitted carpet. There is also a two room bungalow at the rear of the property effectively providing a fourt ...

Dominic Morrison 5331 2233 0409 557 461

Mitchell Burgess 03 5331 2233 0458019897 1 Beech Ave Wendouree

This plan is for illustrative purposes only, floor plan proportions and scale are approximate. Plan prepared by PLP Ballarat © 2022 for Ballarat Real Estate.