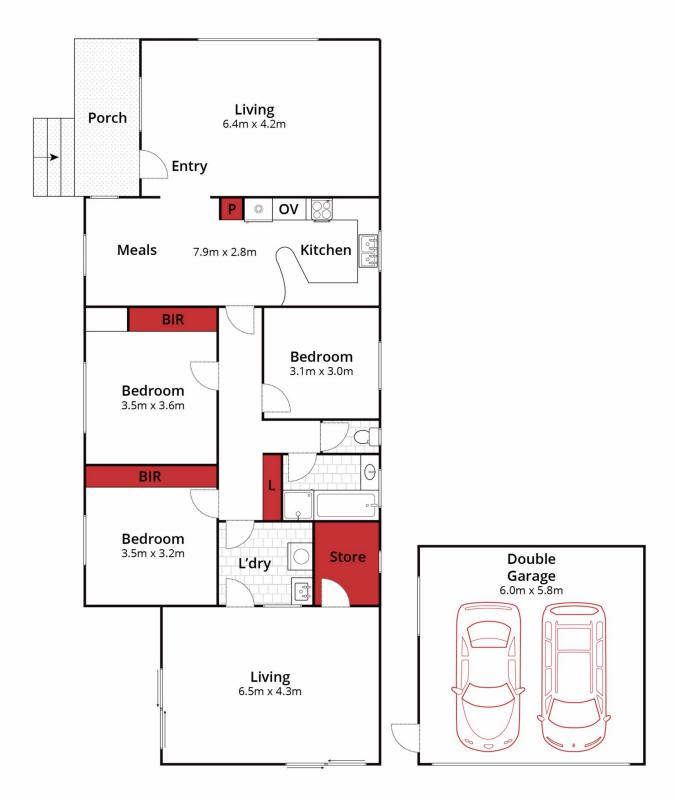

Positioned in a quiet leafy street in sought-after Newington, this three-bedroom brick veneer home has been tastefully updated with low maintenance and eco living in mind. Within walking distance to primary and secondary schools, Lake Wendouree, Victoria Park, public transport and Pleasant Park shopping centre. The home has been well cared for and comprises of three spacious bedrooms, two with BIRs and ceiling fan in master, central bathroom with

3 📭 1 🖺 2 🗬

**View**: https://www.ballaratrealestate.com.au/lease/vic/b allarat-western-district/newington/residential/hous e/6969651

Tiarra Lockwood 03 53312233

Approx Land Area 670m<sup>2</sup> = 3 = 1 = 2 Whilst **bwrm.com.au** has made every attempt to ensure the accuracy of the floor plan contained here, measurements are approximate and no responsibility is taken for any error, omission, or mis-statement. This plan is for illustrative purposes only.