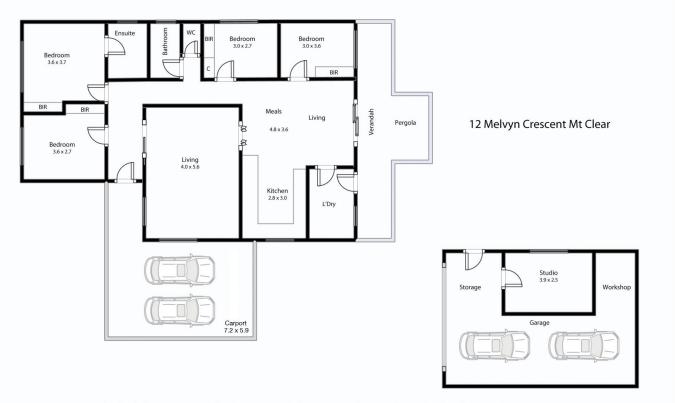

## 12 Melvyn Crescent Mount Clear VIC

Ideally situated in a very convenient and quiet location of Mount Clear on a generous block of 693sgm approx. This solid brick veneer home consists of 4 bedrooms with built in robes for the growing family. The master bedroom features an updated ensuite with toilet and quality vanity. The central beautifully presented bathroom with separate toilet services the 3 other bedrooms. Further features of this great property are a brand-new Bosch dishwasher with great carpets and recently repainted. There is also a double car port with the addition of a double garage with studio/work shop and lovely undercover entertaining area with secure landscaped rear yard. This is the complete package and walking distance to Midvale shopping centre, private schools, transport, childcare and the Canadian Creek trail walk just around the corner. Please contact Jay Kalogerakis toda ...

This plan is for illustrative purposes only, floor plan proportions and scale are approximate. Plan prepared by PLP Ballarat © 2022 for Ballarat Real Estate.

Contact: Jay Kalorgorakis 0430 200 663