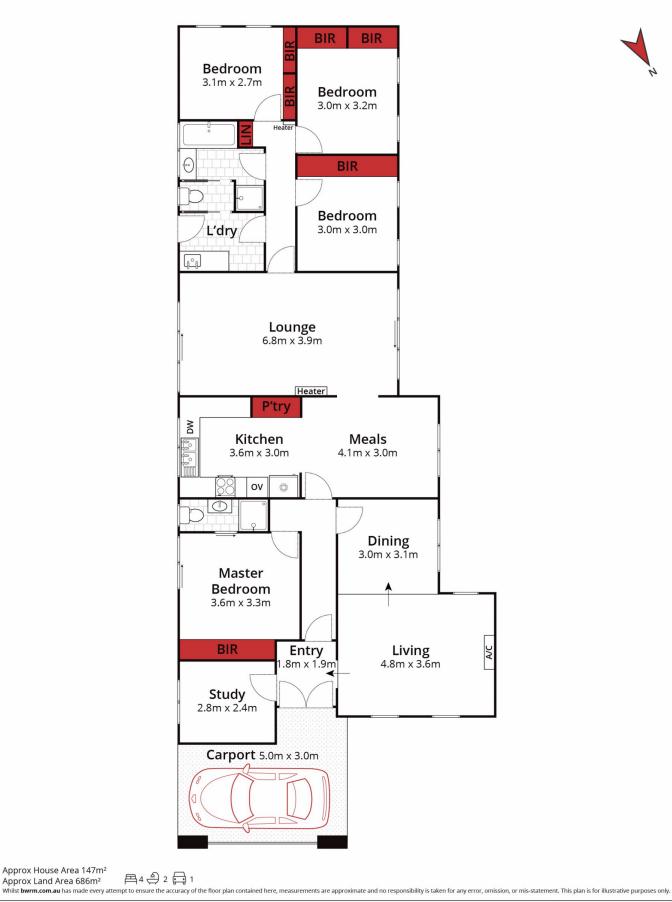

## **10 Edwards Crescent Wendouree VIC**

This solid brick home is in a fantastic location in a quiet pocket of the ever-popular Wendouree. Close to major shopping centres, sporting facilities, schools and only minutes from the CBD. This is an ideal family home featuring four generous size bedrooms, master with ensuite and all with BIRS. You will enjoy three spacious living areas flooded with natural light, an open dining area with a well-appointed kitchen and new electric cooktop, dishwasher and ample storage. The family bathroom includes separate toilet, shower, bath and vanity. Outside you will find a lovely low maintenance backyard with plenty of room to move. Added features of the property are gas heating and split system air conditioning for year-round comfort. Properties like this do not last long so be quick to book your private inspection with the exclusive listing agent Tash Guinea 0439 83 ...