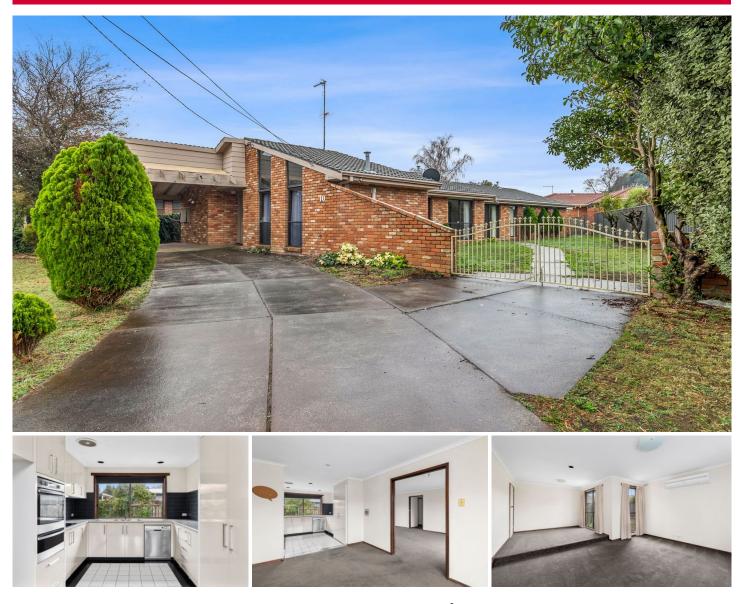

## **10 Edwards Crescent Wendouree VIC**

This solid brick home is in a fantastic location in a quiet pocket of the ever-popular Wendouree. Close to major shopping centres, sporting facilities, schools and only minutes from the CBD. This is an ideal family home featuring four generous size bedrooms, master with ensuite and all with BIRS. You will enjoy three spacious living areas flooded with natural light, an open dining area with a well-appointed kitchen and new electric cooktop, dishwasher and ample storage. The family bathroom includes separate toilet, shower, bath and vanity. Outside you will find a lovely low maintenance backyard with plenty of room to move. Added features of the property are gas heating and split system air conditioning for year-round comfort. Properties like this do not last long so be quick to book your private inspection with the exclusive listing agent Tash Guinea 0439 83 ...