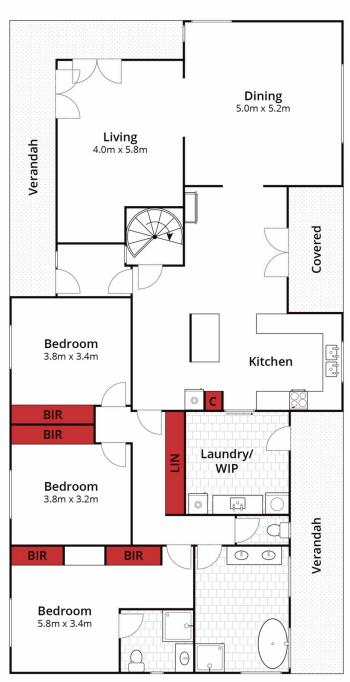

Lower Level

**Upper Level** 

Approx House Area 260m²

Approx House Area 260m²
Approx Land Area 1656m²

4 2 0
0
Whilst **bwrm.com.au** has made every attempt to ensure the accuracy of the floor plan contained here, measurements are approximate and no responsibility is taken for any error, omission, or mis-statement. This plan is for illustrative purposes only.