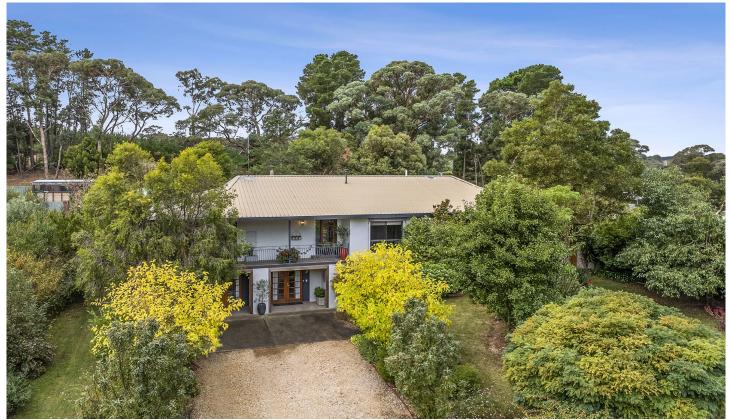

## 11 Carpenter Street Creswick VIC

Set on a 1/4 acre allotment, a beautiful home and an extremely private hideaway, a country lifestyle yet only a short stroll to Creswick. Manicured gardens and a stone driveway welcomes you. The entry is conveniently located on the lower level and where you will find the perfect rumpus/second living zone that comprises of ample living space, a separate bedroom area with storage and a home office area complete with a gas log fire to keep you warm over the winter months. Taking you upstairs via the original spiral staircase, a warm and inviting family home awaits. A recently renovated provincial style kitchen with 900mm upright cooker, dishwasher, ample cupboard space and a huge adjoining butler's pantry and laundry is the perfect partner to the kitchen area. A separate dining area that overlooks the backyard and a sunken lounge adjoin the kitchen zone comple ...