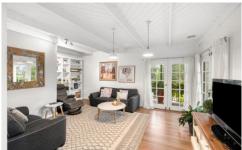

## 11 Carpenter Street Creswick VIC

Set on a 1/4 acre allotment, a beautiful home and an extremely private hideaway, a country lifestyle yet only a short stroll to Creswick. Manicured gardens and a stone driveway welcomes you. The entry is conveniently located on the lower level and where you will find the perfect rumpus/second living zone that comprises of ample living space, a separate bedroom area with storage and a home office area complete with a gas log fire to keep you warm over the winter months. Taking you upstairs via the original spiral staircase, a warm and inviting family home awaits. A recently renovated provincial style kitchen with 900mm upright cooker, dishwasher, ample cupboard space and a huge adjoining butler's pantry and laundry is the perfect partner to the kitchen area. A separate dining area that overlooks the backyard and a sunken lounge adjoin the kitchen zone comple ...