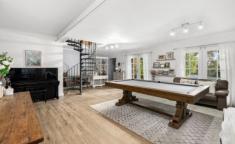

## 11 Carpenter Street Creswick VIC

Set on a 1/4 acre allotment, a beautiful home and an extremely private hideaway, a country lifestyle yet only a short stroll to Creswick. Manicured gardens and a stone driveway welcomes you. The entry is conveniently located on the lower level and where you will find the perfect rumpus/second living zone that comprises of ample living space, a separate bedroom area with storage and a home office area complete with a gas log fire to keep you warm over the winter months. Taking you upstairs via the original spiral staircase, a warm and inviting family home awaits. A recently renovated provincial style kitchen with 900mm upright cooker, dishwasher, ample cupboard space and a huge adjoining butler's pantry and laundry is the perfect partner to the kitchen area. A separate dining area that overlooks the backyard and a sunken lounge adjoin the kitchen zone comple ...