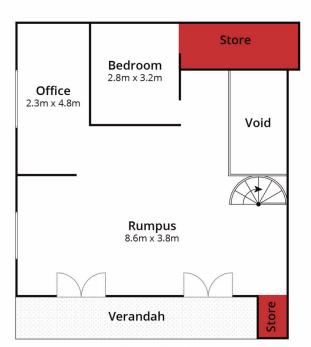

Lower Level

**Upper Level** 

Approx House Area 260m²

Approx House Area 260m²
Approx Land Area 1656m²

4 2 0
0
Whilst **bwrm.com.au** has made every attempt to ensure the accuracy of the floor plan contained here, measurements are approximate and no responsibility is taken for any error, omission, or mis-statement. This plan is for illustrative purposes only.