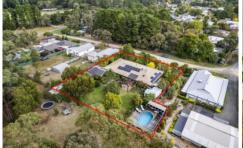

## 11 Carpenter Street Creswick VIC

Set on a 1/4 acre allotment, a beautiful home and an extremely private hideaway, a country lifestyle yet only a short stroll to Creswick. Manicured gardens and a stone driveway welcomes you. The entry is conveniently located on the lower level and where you will find the perfect rumpus/second living zone that comprises of ample living space, a separate bedroom area with storage and a home office area complete with a gas log fire to keep you warm over the winter months. Taking you upstairs via the original spiral staircase, a warm and inviting family home awaits. A recently renovated provincial style kitchen with 900mm upright cooker, dishwasher, ample cupboard space and a huge adjoining butler's pantry and laundry is the perfect partner to the kitchen area. A separate dining area that overlooks the backyard and a sunken lounge adjoin the kitchen zone comple ...

4 🕒 2 📛 2 👄

**Price** : \$ 880,000 **Land Size** : 1656 sqm

View : https://www.ballaratrealestate.com.au/sale/v ic/ballarat-western-district/creswick/residenti

al/house/6971511

Damian Larkin 03 53312233 0417 088 755