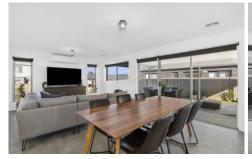

## 195 Ballarat-Carngham Road Winter Valley VIC

Located in highly popular Winter Valley is this stylish family home. With land of this size becoming increasingly more expensive and harder to find, be the first to view this ideal home. Externally on the 576m2 block utilise the benefit of double gates at the side to bring in a caravan or similar. This home boasts a huge alfresco entertainment area plus the massive benefit of a large backyard. Internal features include 4 bedrooms, the master bedroom located at the front with WIR and ensuite, the other 3 bedrooms of good size have BIR's. There is a large open plan main living area which includes the kitchen area with island bench, dishwasher, and good size walk in pantry, plus large split system ideal for the extra hot summer days. There is also a second living area ideal for the kids to play or study. With most of the hard work done don't miss out on viewing ...