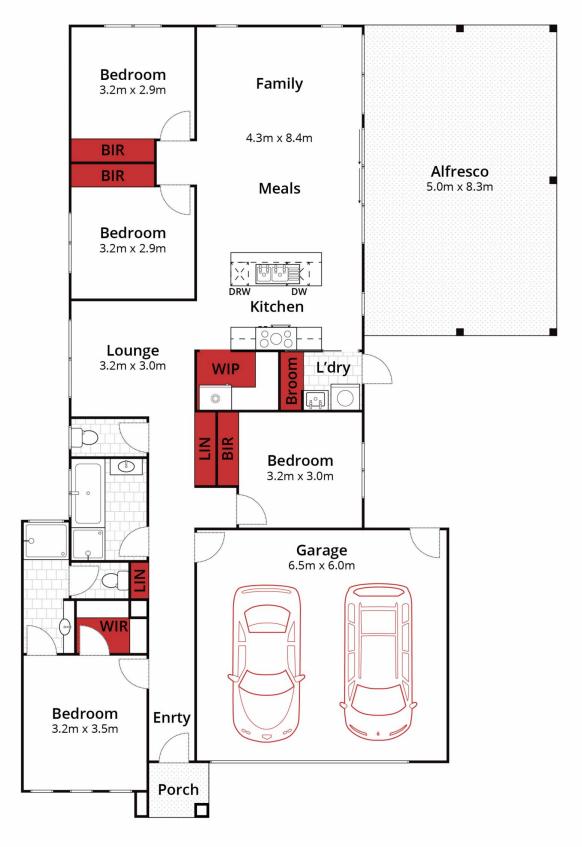

## 195 Ballarat-Carngham Road Winter Valley VIC

Located in highly popular Winter Valley is this stylish family home. With land of this size becoming increasingly more expensive and harder to find, be the first to view this ideal home. Externally on the 576m2 block utilise the benefit of double gates at the side to bring in a caravan or similar. This home boasts a huge alfresco entertainment area plus the massive benefit of a large backyard. Internal features include 4 bedrooms, the master bedroom located at the front with WIR and ensuite, the other 3 bedrooms of good size have BIR's. There is a large open plan main living area which includes the kitchen area with island bench, dishwasher, and good size walk in pantry, plus large split system ideal for the extra hot summer days. There is also a second living area ideal for the kids to play or study. With most of the hard work done don't miss out on viewing ...

Approx House Area 170m²
Approx Land Area 575m²

Whilst **bwrm.com.au** has made every attempt to ensure the accuracy of the floor plan contained here, measurements are approximate and no responsibility is taken for any error, omission, or mis-statement. This plan is for illustrative purposes only.