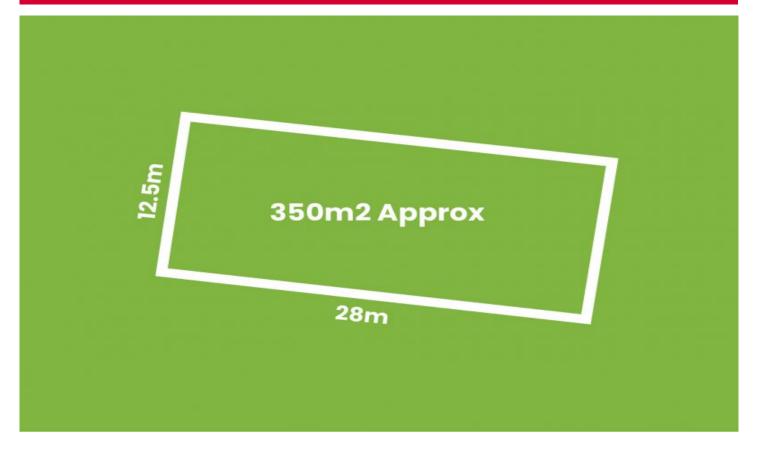

## 16 Cormorant Grange Winter Valley VIC

Situated within the prestigious Winter Valley is this rare land. Set on a 350m2 allotment with in close proximity to wonderful parklands, schools, shops and the Delacombe Town Centre. The land is fully serviced with power, water, sewer, gas and is already titled so you can start building your dream home without delay. Don't wait as land won't last long. Call Damian Larkin now on 0417 088 755 for further information.

**Price** : \$ 260,000 **Land Size** : 350 sqm

View : https://www.ballaratrealestate.com.au/sale/v

ic/ballarat-western-district/winter-valley/resid

ential/land/6979599

Damian Larkin 03 53312233 0417 088 755