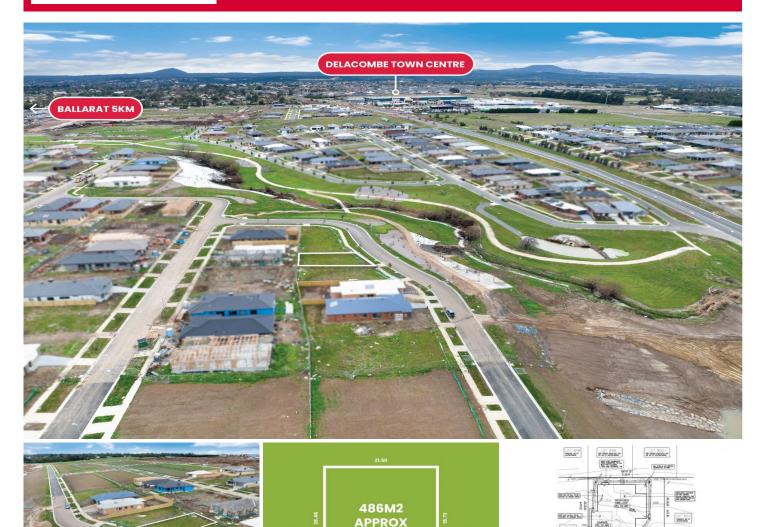

## 6 Revelstoke Way Winter Valley VIC

This is an extremely rare opportunity to purchase this stunning block. Positioned in the highly popular suburb of Winter Valley is this titled vacant block on 486m2 approx. The Winterfield Estate has become extremely popular due to its close proximity to Delacombe Town Centre, Early Learning Centre, Phoenix Community College and the Ballarat CBD. This great block captures stunning views as it is located opposite parklands in a quiet location. Plans for a nearby primary school and local shops make this a great family friendly location to build your dream home. Suiting all first home buyers, downsizers and investors. For all inquiries contact Jay Kalogerakis now as this amazing opportunity will not last. 0430 200 663.