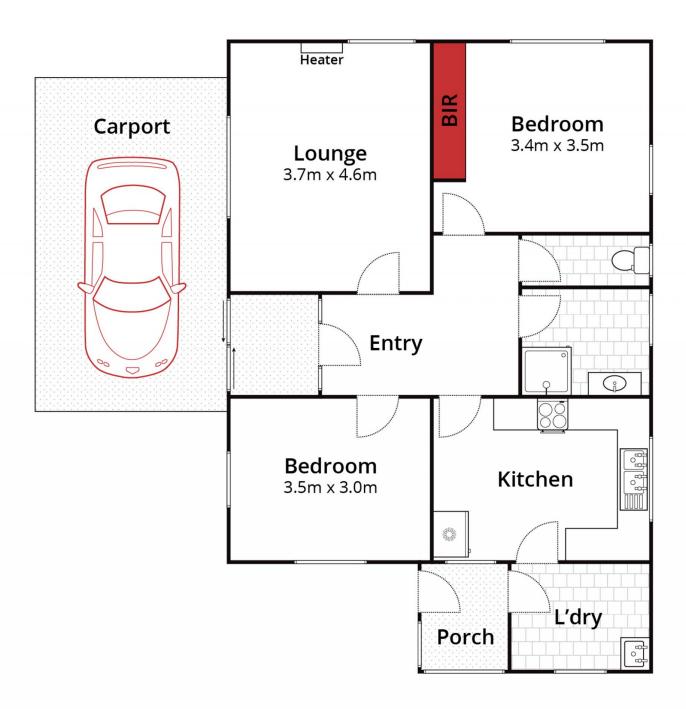

## 1229 Norman Street Wendouree VIC

Located within walking distance to Stockland Shopping Centre, public transport, medical facilities, schools and only minutes from Lake Wendouree is this rare opportunity for first home buyers, renovators or investors alike. Featuring two bedrooms, living area with air conditioner and gas heater, kitchen / meals area and bathroom with separate toilet. Complete with carport with access straight through to backyard, this one is not to be missed as properties at this price level do not last long, call today to book your inspection with the exclusive listing agent Tash Guinea 0439 831 058.