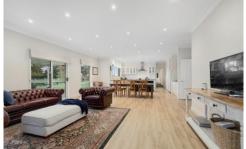

Highlights of this outstanding property are a beautifully presented quality built 40 square home with five-bedrooms, home office, multiple living areas, home gym, guest powder room and 9.5 ft high ceilings. The king-sized master bedroom wing benefits from a large walk-through wardrobe and breathtaking ensuite capturing private views while soaking in the tub. Both ensuite, main bathroom and powder room have been updated and feature high end finishes which includes under tile floor heating. The large light filled open plan kitchen benefits from quality