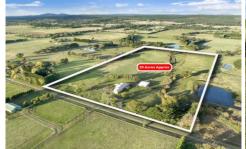

## 48 Ross Road Miners Rest VIC

Located in the tightly held pocket of Miners Rest around 5 minutes from Ballarat CBD, schools, local shops and the Melbourne FWY is this golden opportunity to purchase a fantastic 20 Acre (approx) lifestyle property with development potential (STCA).

5 **4** 4 **4** 

Price : \$ 1,750,000 Land Size : 20 Acres

View : https://www.ballaratrealestate.com.au/sale/v

ic/ballarat-western-district/miners-rest/reside

ntial/acreagesemirural/7010443

Jay Kalogerakis 03 53312233 0430200663