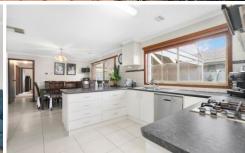

## 18 Hume Crescent Alfredton VIC

Situated in a quiet family friendly area of Alfredton close to Alfredton Primary School and in the Ballarat High School zone is this exceptional home ready to move straight in and enjoy. This large allotment of 720m2 (approx.) features side access for a large caravan or build your dream shed (STCA) with plenty of room in the yard for pets or kids to play. This quality-built home simply must be seen to be appreciated with all the extras including three large bedrooms plus a study that could be a fourth bedroom. The central kitchen and meals area is well positioned and flows seamlessly to a large outdoor alfresco area which includes side weather blinds for all year around enjoyment. Further enhancements to this home are perfectly climate controlled with central gas heating, ducted evaporative cooling, open wood fire in lounge, solar power set up, manicured gar ...