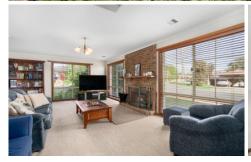

## 18 Hume Crescent Alfredton VIC

Situated in a quiet family friendly area of Alfredton close to Alfredton Primary School and in the Ballarat High School zone is this exceptional home ready to move straight in and enjoy. This large allotment of 720m2 (approx.) features side access for a large caravan or build your dream shed (STCA) with plenty of room in the yard for pets or kids to play. This quality-built home simply must be seen to be appreciated with all the extras including three large bedrooms plus a study that could be a fourth bedroom. The central kitchen and meals area is well positioned and flows seamlessly to a large outdoor alfresco area which includes side weather blinds for all year around enjoyment. Further enhancements to this home are perfectly climate controlled with central gas heating, ducted evaporative cooling, open wood fire in lounge, solar power set up, manicured gar ...