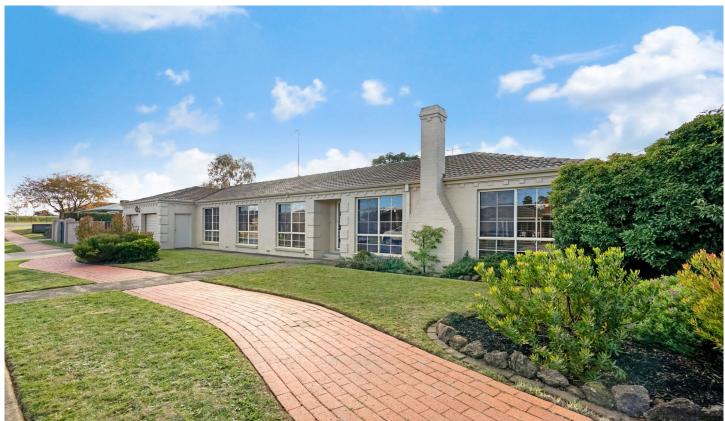

## 18 Hume Crescent Alfredton VIC

Situated in a quiet family friendly area of Alfredton close to Alfredton Primary School and in the Ballarat High School zone is this exceptional home ready to move straight in and enjoy. This large allotment of 720m2 (approx.) features side access for a large caravan or build your dream shed (STCA) with plenty of room in the yard for pets or kids to play. This quality-built home simply must be seen to be appreciated with all the extras including three large bedrooms plus a study that could be a fourth bedroom. The central kitchen and meals area is well positioned and flows seamlessly to a large outdoor alfresco area which includes side weather blinds for all year around enjoyment. Further enhancements to this home are perfectly climate controlled with central gas heating, ducted evaporative cooling, open wood fire in lounge, solar power set up, manicured gar ...