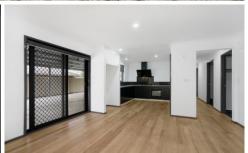

## 533 Sutton Street Sebastopol VIC

Positioned on a large allotment close to schools and shops sits this solid brick home. Internally, this property comprises of three spacious bedrooms, the master with walk in robe and the two remaining bedrooms with built in robes. At the front of the home, you will find a generously sized living space that flows through to an open plan meals and kitchen area that has been tastefully renovated with high quality appliances and finishes. The central bathroom has shower and vanity while the toilet is separate. Externally, this property has plenty of space with a front yard behind lock up gates, carport with four car spaces & electric roller door, oversized double lock up garage and spacious rear yard. Other features of this home include gas heating, split system cooling, wood fire, full laundry, fresh paint and freshly laid carpet. This home is sure to be popul ...