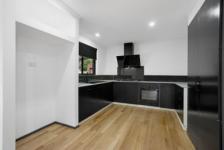

## 533 Sutton Street Sebastopol VIC

Positioned on a large allotment close to schools and shops sits this solid brick home. Internally, this property comprises of three spacious bedrooms, the master with walk in robe and the two remaining bedrooms with built in robes. At the front of the home, you will find a generously sized living space that flows through to an open plan meals and kitchen area that has been tastefully renovated with high quality appliances and finishes. The central bathroom has shower and vanity while the toilet is separate. Externally, this property has plenty of space with a front yard behind lock up gates, carport with four car spaces & electric roller door, oversized double lock up garage and spacious rear yard. Other features of this home include gas heating, split system cooling, wood fire, full laundry, fresh paint and freshly laid carpet. This home is sure to be popul ...