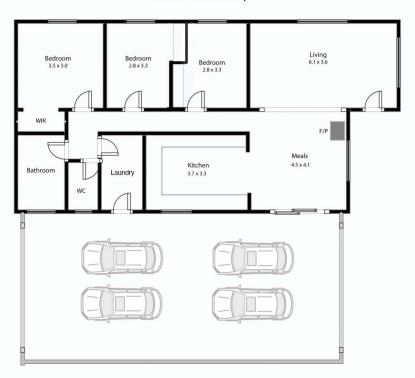

## 533 Sutton Street Sebastopol VIC

Positioned on a large allotment close to schools and shops sits this solid brick home. Internally, this property comprises of three spacious bedrooms, the master with walk in robe and the two remaining bedrooms with built in robes. At the front of the home, you will find a generously sized living space that flows through to an open plan meals and kitchen area that has been tastefully renovated with high quality appliances and finishes. The central bathroom has shower and vanity while the toilet is separate. Externally, this property has plenty of space with a front yard behind lock up gates, carport with four car spaces & electric roller door, oversized double lock up garage and spacious rear yard. Other features of this home include gas heating, split system cooling, wood fire, full laundry, fresh paint and freshly laid carpet. This home is sure to be popul ...

## 533 Sutton St Sebastapol

This plan is for illustrative purposes only, floor plan proportions and scale are approximate. Plan prepared by PLP Ballarat © 2022 for Ballarat Real Estate.

Contact: Lachlan Sylvia 0458 068 234