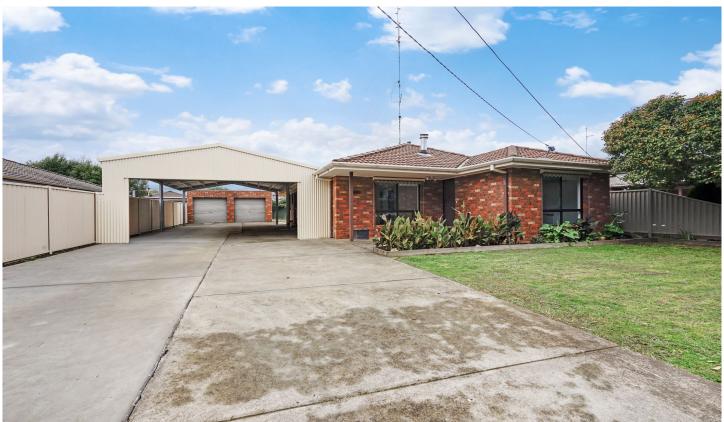

## 533 Sutton Street Sebastopol VIC

Positioned on a large allotment close to schools and shops sits this solid brick home. Internally, this property comprises of three spacious bedrooms, the master with walk in robe and the two remaining bedrooms with built in robes. At the front of the home, you will find a generously sized living space that flows through to an open plan meals and kitchen area that has been tastefully renovated with high quality appliances and finishes. The central bathroom has shower and vanity while the toilet is separate. Externally, this property has plenty of space with a front yard behind lock up gates, carport with four car spaces & electric roller door, oversized double lock up garage and spacious rear yard. Other features of this home include gas heating, split system cooling, wood fire, full laundry, fresh paint and freshly laid carpet. This home is sure to be popul ...

3 📭 1 🖺 6 🗪

**Price** : \$ 527,500 **Land Size** : 656 sqm

View : https://www.ballaratrealestate.com.au/sale/v

ic/ballarat-western-district/sebastopol/reside

ntial/house/7010446

Lachlan Sylvia 03 53312233 0458 068 234