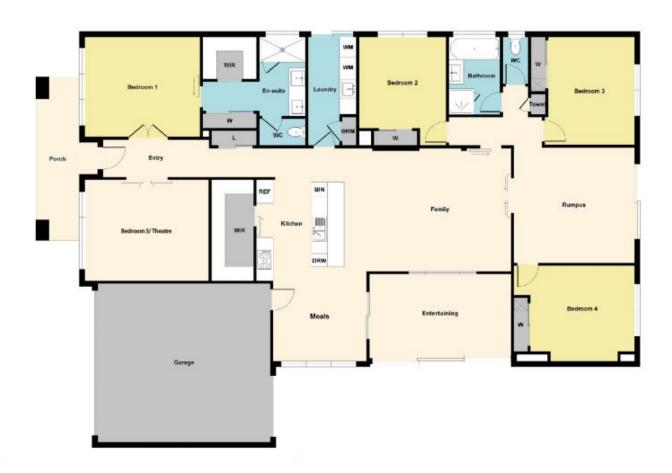

## 333 Greenhalghs Road Winter Valley VIC

Set in the highly sought after & fast-growing suburb of Winter Valley, within minutes of DTC shopping centre, restaurants, health and medical facilities, schools and sporting reserves is this spacious 4-bedroom home that is ideal for the growing family, investor or first home buyer who want to take advantage of a large 685m2 approx. family block with an alfresco and large rear yard for the pets or kids to play. Offering a master bedroom with full 'his and hers' walk-in robe and ensuite, three further bedrooms with built in robes all serviced by a modern and functional family bathroom with bath and separate shower recess. The central hub of the home is the spacious open plan living area, offering a modern kitchen with large stone bench space, quality appliances and an abundance of cupboards and a huge walk-in pantry. Adjacent meals and living area filled with ...