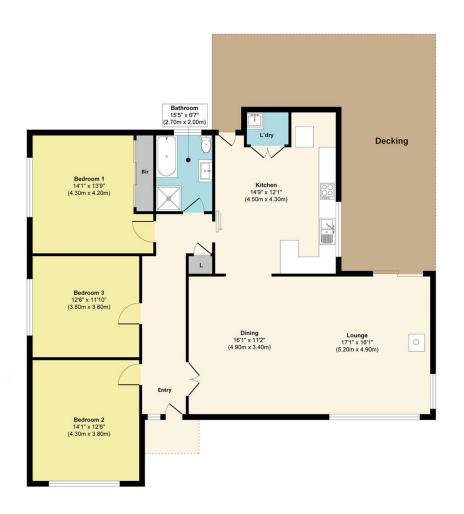

## **47 Church Street Mount Egerton VIC**

Situated on a large allotment with the added bonus of licence government land next door, this impressive allotment will give you all the flexibility you have ever wanted. This home is a stone's throw from the local Mt Egerton Primary School situated on the other side of the road. This elevated home has more then meets the eye with stunning fixtures and fittings throughout, this large 3 bedroom home will leave all feeling like royalty with the front room currently supporting a super king bed. The master bedroom is at the rear with impressive floor to ceiling built in robes and easy access to the central family bathroom with and separate shower. The large open plan living meals and kitchen area won't disappoint with added European laundry, fresh paint throughout with the added bonus of beautiful bamboo flooring, split system heating and cooling with a large wo ...