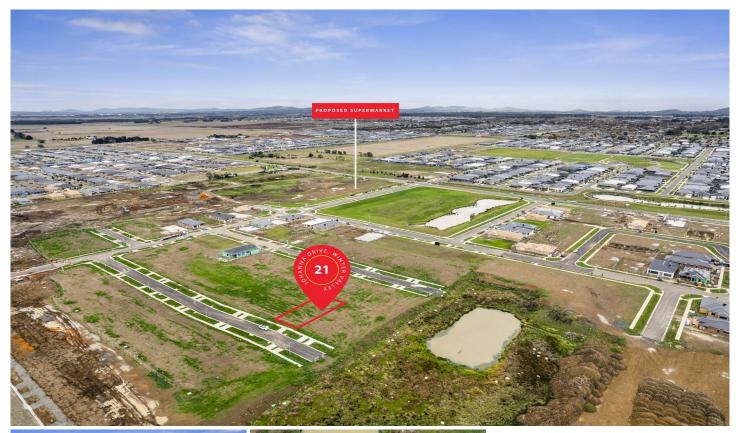

## 21 Johanna Drive Winter Valley VIC

Situated within the prestigious Winter Valley is this rare land. Set on a 388m2 allotment with in close proximity to wonderful parklands, schools, shops and the Delacombe Town Centre. The land is fully serviced with power, water, sewer, gas and is already titled so you can start building your dream home without delay. Don't wait as land won't last long. Call Damian Larkin now on 0417 088 755 for further information.

TH0706

**Price** : \$ 270,000 **Land Size** : 388 sqm

View : https://www.ballaratrealestate.com.au/sale/v

ic/ballarat-western-district/winter-valley/resid

ential/land/7011123

Damian Larkin 03 53312233 0417 088 755