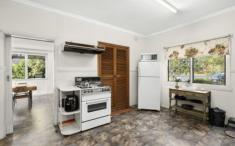

## 22 Neill Street Beaufort VIC

This attractive four bedroom home is located only one block from the wonderful Beaufort CBD, as well as within walking distance to cafes, supermarket and train station and is perfect to move right in or for an investment. Inside the home offers four generous sized bedrooms two with BIR. The large lounge room has been fitted with split system heating and cooling and also features a wood fire to keep you cosy in winter. Both the kitchen and dining rooms are spacious and flooded with natural light, whilst the bathroom has a bath, shower and separate toilet. Outside does not disappoint. The block is set on 1000m2 (approx.) and fits three sheds, all with concrete flooring and power. The main shed is fitted with a wood heater and bar perfect for those wanting space to spend a little more time outside or for a workshop. There is also a deck to enjoy in the summer m ...