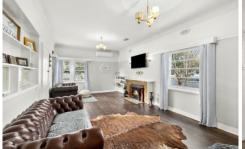

## 22 Neill Street Beaufort VIC

This attractive four bedroom home is located only one block from the wonderful Beaufort CBD, as well as within walking distance to cafes, supermarket and train station and is perfect to move right in or for an investment. Inside the home offers four generous sized bedrooms two with BIR. The large lounge room has been fitted with split system heating and cooling and also features a wood fire to keep you cosy in winter. Both the kitchen and dining rooms are spacious and flooded with natural light, whilst the bathroom has a bath, shower and separate toilet. Outside does not disappoint. The block is set on 1000m2 (approx.) and fits three sheds, all with concrete flooring and power. The main shed is fitted with a wood heater and bar perfect for those wanting space to spend a little more time outside or for a workshop. There is also a deck to enjoy in the summer m ...