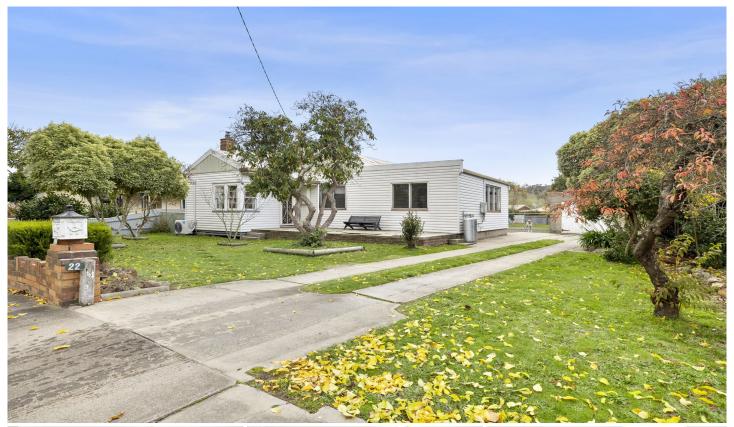

## 22 Neill Street Beaufort VIC

This attractive four bedroom home is located only one block from the wonderful Beaufort CBD, as well as within walking distance to cafes, supermarket and train station and is perfect to move right in or for an investment. Inside the home offers four generous sized bedrooms two with BIR. The large lounge room has been fitted with split system heating and cooling and also features a wood fire to keep you cosy in winter. Both the kitchen and dining rooms are spacious and flooded with natural light, whilst the bathroom has a bath, shower and separate toilet. Outside does not disappoint. The block is set on 1000m2 (approx.) and fits three sheds, all with concrete flooring and power. The main shed is fitted with a wood heater and bar perfect for those wanting space to spend a little more time outside or for a workshop. There is also a deck to enjoy in the summer m ...

4 🗀 1 🖶 4 🕰

Price: \$395,000

View: https://www.ballaratrealestate.com.au/sale/vic/ba llarat-western-district/beaufort/residential/house/7

018322

Sarah Hanley 0429579677

Approx House Area 138m²
Approx Land Area 1002m²