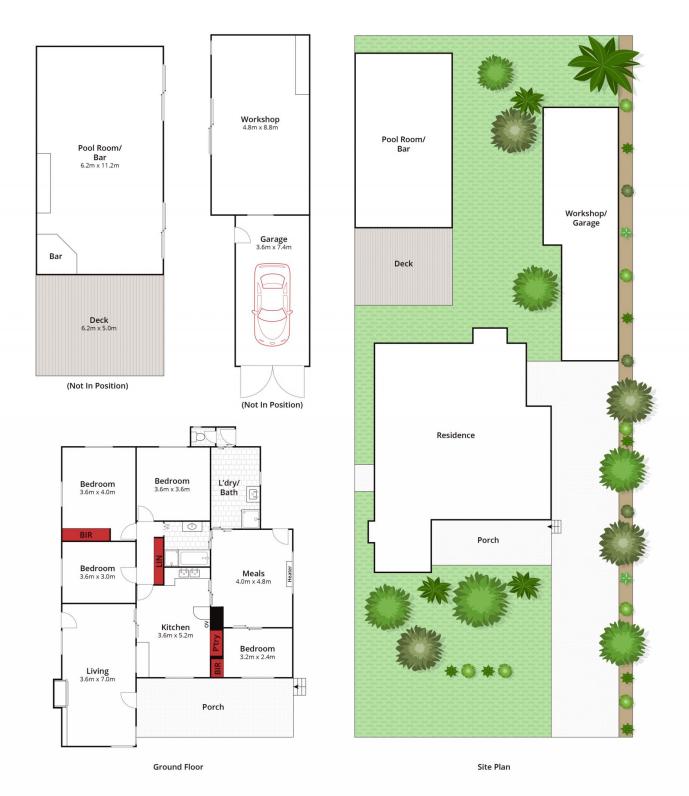

## 22 Neill Street Beaufort VIC

This attractive four bedroom home is located only one block from the wonderful Beaufort CBD, as well as within walking distance to cafes, supermarket and train station and is perfect to move right in or for an investment. Inside the home offers four generous sized bedrooms two with BIR. The large lounge room has been fitted with split system heating and cooling and also features a wood fire to keep you cosy in winter. Both the kitchen and dining rooms are spacious and flooded with natural light, whilst the bathroom has a bath, shower and separate toilet. Outside does not disappoint. The block is set on 1000m2 (approx.) and fits three sheds, all with concrete flooring and power. The main shed is fitted with a wood heater and bar perfect for those wanting space to spend a little more time outside or for a workshop. There is also a deck to enjoy in the summer m ...

Whilst **bwrm.com.au** has made every attempt to ensure the accuracy of the floor plan contained here, measurements are approximate and no responsibility is taken for any error, omission, or mis-statement. This plan is for illustrative purposes only.