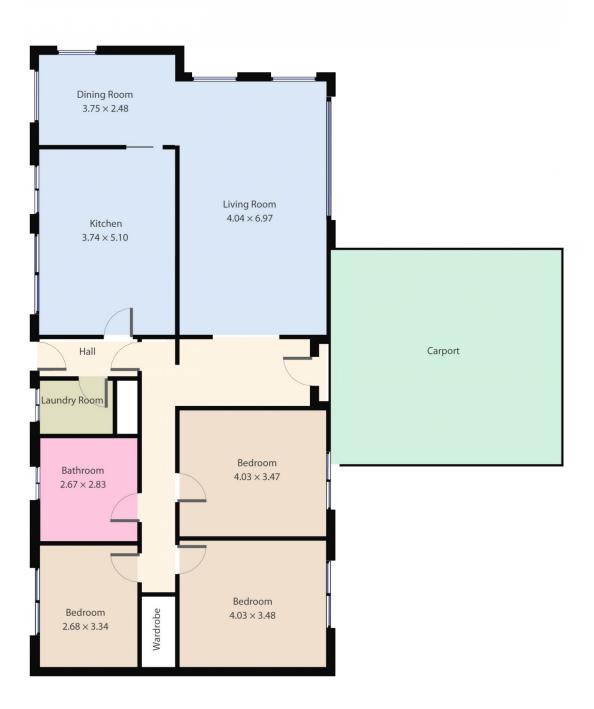

## 11 Sainsbury Court Mount Clear VIC

This brick veneer home is located in a guiet court in Mount Clear positioned within minutes walking distance of the Midvale Shopping Centre, Medical Centre, Gym and popular Mount Clear Primary School. Around the corner from the property is Geelong Road leading directly into the Ballarat CBD. The property features three bedrooms all fitted with built in robes and easy access to the family bathroom consisting of a separate shower and spa bath. The kitchen/meals room functions well and there is a separate dining room as well as a spacious loungeroom with gas heating. The home also holds a laundry room and storage. There is a singular undercover carport for parking with direct access to the front door and rear yard which is fully fenced, there is an additional side gate access. This property presents as a great opportunity for the right investor and holds massiv ...