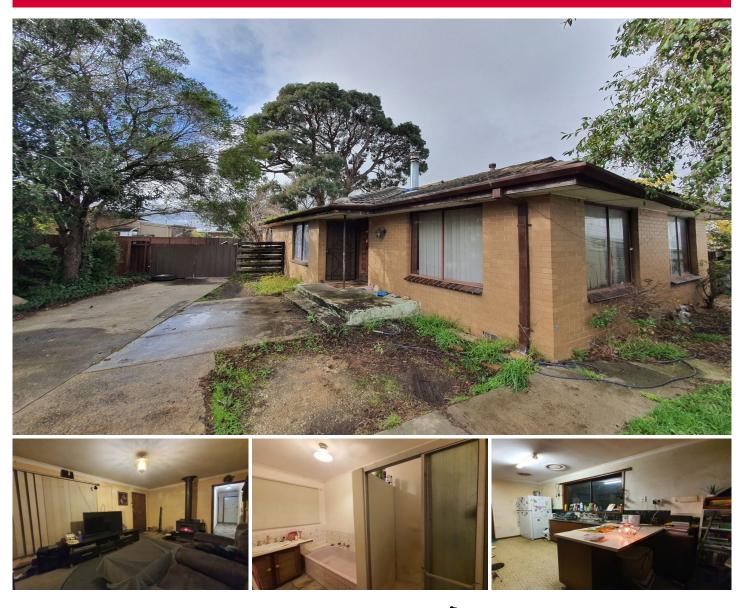

## 2 Clover Street Wendouree VIC

Situated in the high growth area of Wendouree, close to the train station, shops, schools and with easy access to the Western Hwy all sitting on 692m2 approx. This opportunity presents as ether a knockdown or a full renovation from the foundation up (STCA). The home comprises of three bedrooms, one bathroom and is a blank canvas for anyone looking to get their hands dirty. Don't miss your chance for an entry level property with heaps of potential, call Blaise Newnham today on 0423 175 643.