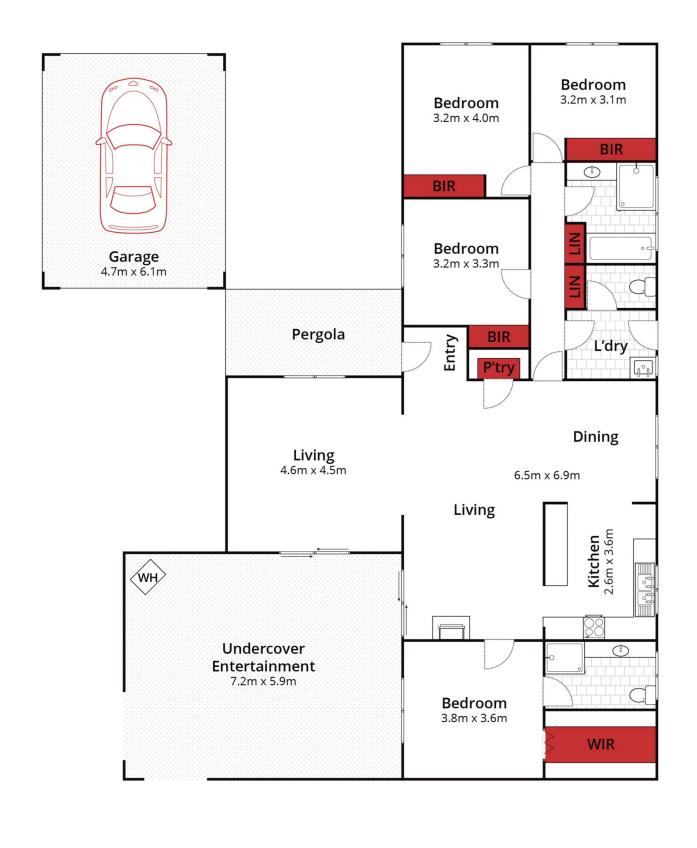

: https://www.ballaratrealestate.com.au/sale/v ic/ballarat-western-district/ballarat-north/resi dential/house/7033057

Damian Larkin 03 53312233 0417 088 755

Approx House Area 151m<sup>2</sup> Approx Land Area 1593 m<sup>2</sup> 🛱 4 🖨 2 🛱 1 Whilst **bwrm.com.au** has made every attempt to ensure the accuracy of the floor plan contained here, measurements are approximate and no responsibility is taken for any error, omission, or mis-statement. This plan is for illustrative purposes only.