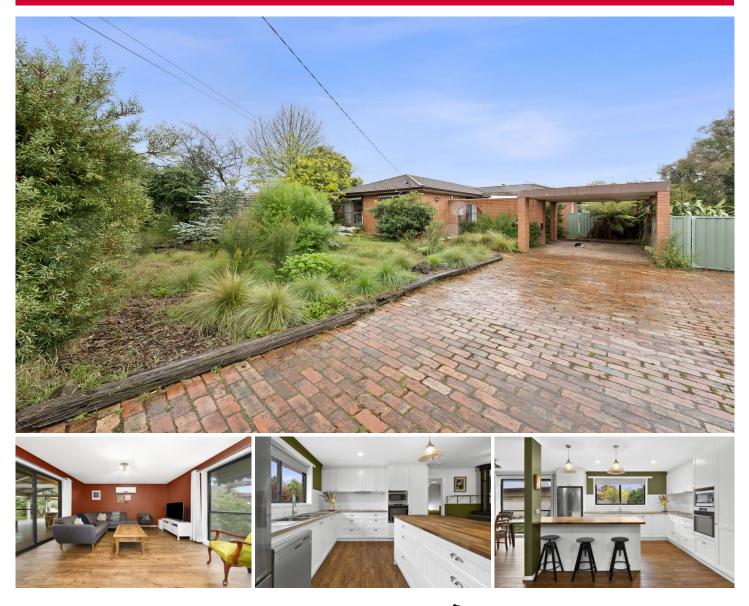

## **6 Kinnane Court Ballarat North VIC**

Set on a huge 1600sq block tucked away in a quiet court of Ballarat North yet only minutes to Ballarat's CBD. A welcoming family home with a huge permaculture garden that has been thoughtfully & meticulously planned to suit the environment. This home truly is for those seeking a rustic and self-sufficient lifestyle with space galore or, for the astute buyer looking for the potential to subdivide (STCA). The 4 bedroom, 2 bathroom and 2 living zone home has undergone some renovations both inside and out. Step inside and you are immediately welcomed by the rustic sense of the home and unmistakable warmth of an enclosed wood heater. The heart of the home is the open-plan and newly renovated kitchen, meals and family area with an additional separate lounge. The kitchen has been tastefully designed to be functional with ample bench space, storage, brand new qualit ...

## 6 Kinnane Court, Ballarat North