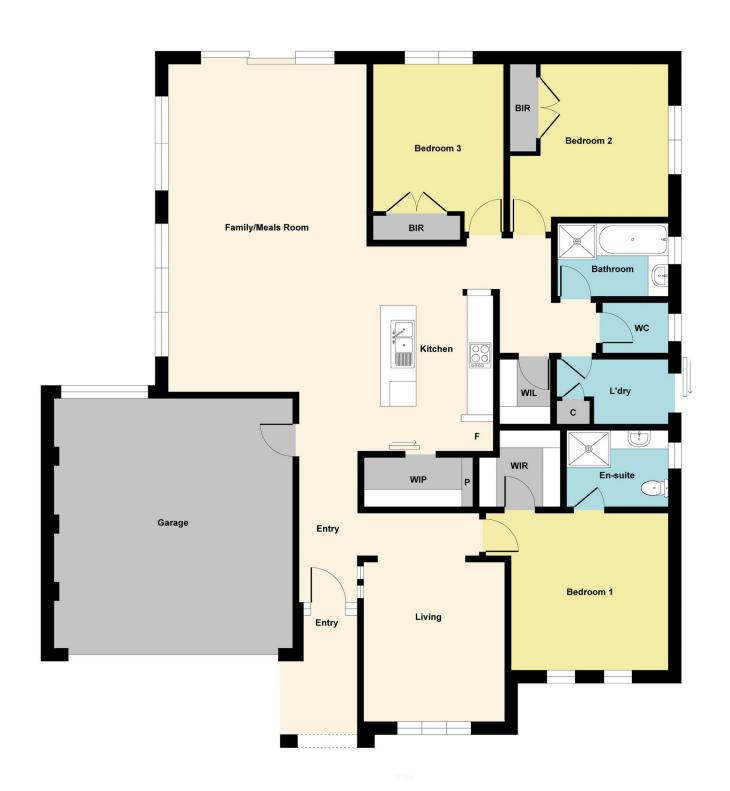

## 247 Whitelaw Avenue Delacombe VIC

Set in the highly sought after & fast-growing suburb of Delacombe, within minutes of shopping centre (DTC) health and medical facilities, schools and sporting reserves is this spacious 3-bedroom home that is ideal for the growing family, investor or first home buyer who want to take advantage of a family block. Offering a master bedroom with full walk-in robe and ensuite, two further bedrooms with built in robes all serviced by a modern and functional family bathroom with bath and separate shower recess. The central hub of the home is the spacious open plan living area, with an additional lounge at the front of the property. Offering a modern kitchen at the centre of the home with plenty of bench space, quality appliances and an abundance of cupboards and walk in pantry. Adjacent meals and living area filled with natural light and direct access to a covered ...